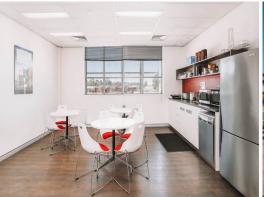

## Features Include:

- Flammable goods room
- Wash bay
- Yard space can also be used for extra car parking
- Freestanding warehouse/office with large yard area at the rear
- Four roller doors to access warehouse
- Corporate office with