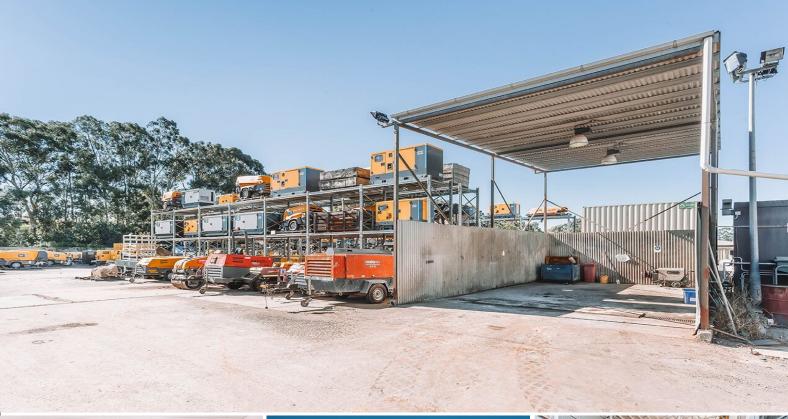

## Office/Warehouse & Yard In Ideal Location

Ideal location for user requiring space in industrial hub. This building has a large yard space with office & warehouse who would suit a most users. Close to public transport and conveniently located near the M2 and M7 access and egress points. Seven Hills Train Station is within easy walking distance.

## Features Include:

- Flammable goods room
- Wash bay
- Yard space can also be used for extra car parking
- Freestanding warehouse/office with large yard area at the rear
- Four roller doors to access warehouse
- Corporate office with