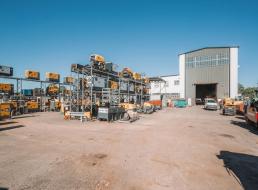

## Office/Warehouse & Yard In Ideal Location

Ideal location for user requiring space in industrial hub. This building has a large yard space with office & warehouse who would suit a most users. Close to public transport and conveniently located near the M2 and M7 access and egress points. Seven Hills Train Station is within easy walking distance.

## Features Include:

- Flammable goods room
- Wash bay
- Yard space can also be used for extra car parking
- Freestanding warehouse/office with large yard area at the rear
- Four roller doors to access warehouse
- Corporate office with