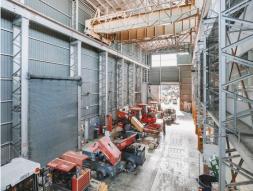

## Features Include:

- Flammable goods room
- Wash bay
- Yard space can also be used for extra car parking
- Freestanding warehouse/office with large yard area at the rear
- Four roller doors to access warehouse
- Corporate office with