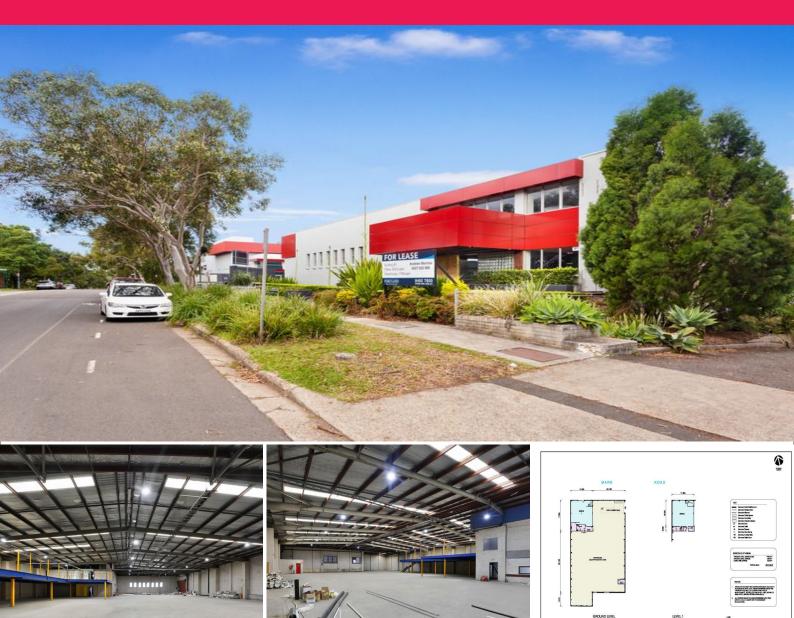

## Unit B1/16 Mars Road, Lane Cove NSW 2066

## **Newly Refurbished Factory/Warehouse/Office**

Your business will benefit from this conveniently located unit, surrounded by a thriving hub of innovative companies.

## Features include:

- Newly refurbished (completed in 2020)
- Prominent location on the corner of Mars Rd & Woodcock Estate ? with potential for corporate branding
- Internal amenities kitchen and bathroom with high-quality finishes, stone benchtops and designer tiles.
- Basement car parking x 20 spaces
- On-site cafe
- New LED high bay lighting in the warehouse.
- New carpet and paintwork.
- New air-conditioning

Offices FOR LEASE 1.0

2210sqm

**Hugh Anderson** 

hugh@suttonanderson.com.au