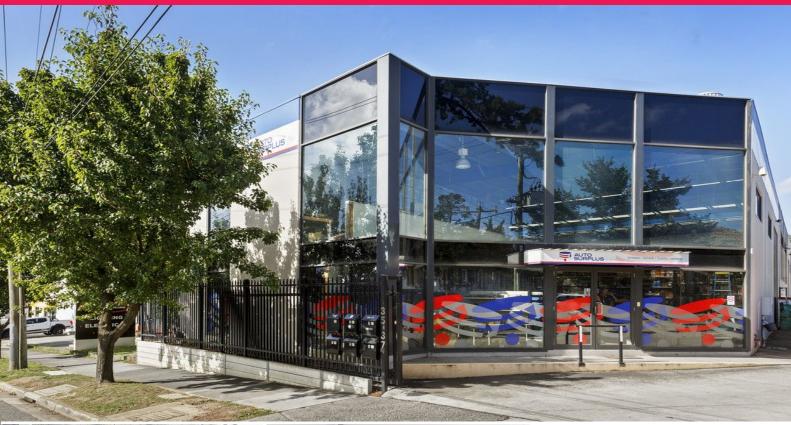

## Ray White

1&2/35 Rooks Road, Nunawading VIC 3131

## **MUST BE LEASED**

This versatile offering presents a rare chance for the astute business owner seeking a warehouse with a showroom component without the associated main road costs. The property features multiple mezzanine storage areas, dual roller doors, ample onsite car parking for staff and clientele, and floor heating in the prominent foot traffic areas. Centrally located in a tightly held industrial estate with Whitehorse Road at your doorstep, this is an opportunity you simply cannot overlook.

• Building area | 995m2 approximately

• Large office amenities • 17 onsite car parks • Zoning | Industrial 3 Showrooms/bulky Goods FOR LEASE

995sqm