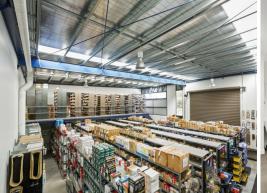

## **MUST BE LEASED**

This versatile offering presents a rare chance for the astute business owner seeking a warehouse with a showroom component without the associated main road costs. The property features multiple mezzanine storage areas, dual roller doors, ample onsite car parking for staff and clientele, and floor heating in the prominent foot traffic areas. Centrally located in a tightly held industrial estate with Whitehorse Road at your doorstep, this is an opportunity you simply cannot overlook.

• Building area | 995m2 approximately

• Large office amenities • 17 onsite car parks • Zoning | Industrial 3 Showrooms/bulky Goods FOR LEASE

995sqm