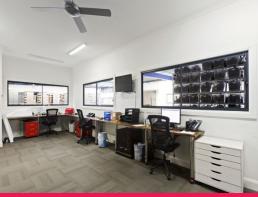

## **MUST BE LEASED**

This versatile offering presents a rare chance for the astute business owner seeking a warehouse with a showroom component without the associated main road costs. The property features multiple mezzanine storage areas, dual roller doors, ample onsite car parking for staff and clientele, and floor heating in the prominent foot traffic areas. Centrally located in a tightly held industrial estate with Whitehorse Road at your doorstep, this is an opportunity you simply cannot overlook.

• Building area | 995m2 approximately

• Large office amenities • 17 onsite car parks • Zoning | Industrial 3 Showrooms/bulky Goods FOR LEASE

995sqm