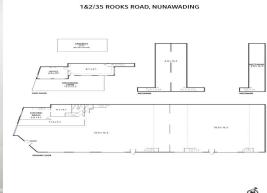

• Building area | 995m2 approximately

• Large office amenities • 17 onsite car parks • Zoning | Industrial 3 Showrooms/bulky Goods FOR LEASE

995sqm