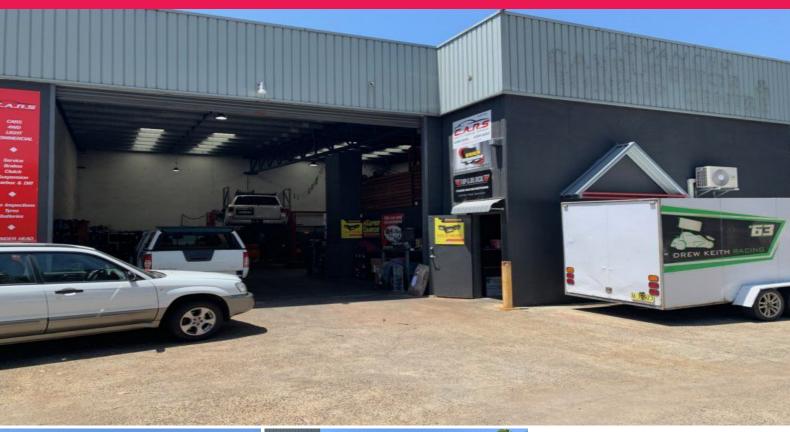

## **Brilliant Bay in Tumbi Industrial!**

This superb large (266m2 GFA approx.) factory unit, plus fit out office (including air conditioning and quality amenities) is a great unit for your business!

Located in the tightly held Tumbi Umbi Industrial estate and close to the M1 Motorway (Sydney - Newcastle access), Mingara, and beach side suburbs; rarely do factory units become available in this location!

Great value and with dedicated parking at the door, high and wide roller door access, great internal height and good natural lights plus a flexible IN2 Zoning.

CALL AND INSPECT NOW!

Industrial FOR LEASE