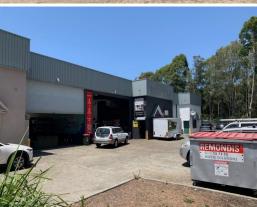

## **Brilliant Bay in Tumbi Industrial!**

This superb large (266m2 GFA approx.) factory unit, plus fit out office (including air conditioning and quality amenities) is a great unit for your business!

Located in the tightly held Tumbi Umbi Industrial estate and close to the M1 Motorway (Sydney - Newcastle access), Mingara, and beach side suburbs; rarely do factory units become available in this location!

Great value and with dedicated parking at the door, high and wide roller door access, great internal height and good natural lights plus a flexible IN2 Zoning.

CALL AND INSPECT NOW!

Industrial FOR LEASE