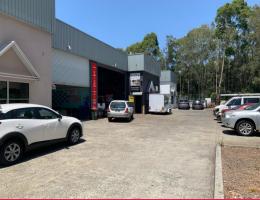

## **Brilliant Bay in Tumbi Industrial!**

This superb large (266m2 GFA approx.) factory unit, plus fit out office (including air conditioning and quality amenities) is a great unit for your business!

Located in the tightly held Tumbi Umbi Industrial estate and close to the M1 Motorway (Sydney - Newcastle access), Mingara, and beach side suburbs; rarely do factory units become available in this location!

Great value and with dedicated parking at the door, high and wide roller door access, great internal height and good natural lights plus a flexible IN2 Zoning.

CALL AND INSPECT NOW!

Industrial FOR LEASE