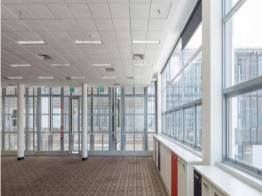

## **Corporate Office 254sqm**

170-180 consists of two buildings which each have three levels joined by a light filled atrium and serviced by three lifts. The Atrium has a number of shared meeting room facilities. The premises are suitable for a wide range of uses including both showroom and office. They have excellent exposure to passing traffic on Bourke Rd, the trendiest strip in Alexandria which has been put firmly on the map as home to the popular 'The Grounds' caf? as well as Vicinity Dining.

Features include:

- ~ One ground floor suite of 254 sqm remaining
- ~ Abundance of natural light with floor to ceiling windows
- ~ New outdoor courtyard area
- ~ Dedicated onsite parking.
- ~ Onsite cafes, restaur