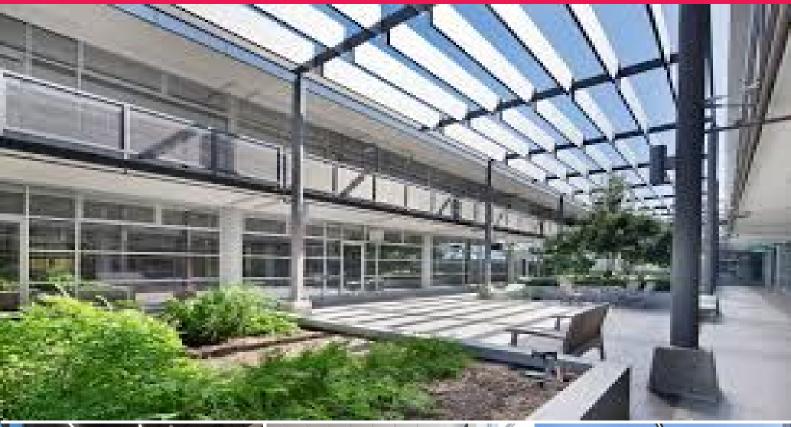

## **Corporate Office 254sqm**

170-180 consists of two buildings which each have three levels joined by a light filled atrium and serviced by three lifts. The Atrium has a number of shared meeting room facilities. The premises are suitable for a wide range of uses including both showroom and office. They have excellent exposure to passing traffic on Bourke Rd, the trendiest strip in Alexandria which has been put firmly on the map as home to the popular 'The Grounds' caf? as well as Vicinity Dining.

Features include:

- ~ One ground floor suite of 254 sqm remaining
- ~ Abundance of natural light with floor to ceiling windows
- ~ New outdoor courtyard area
- ~ Dedicated onsite parking.
- ~ Onsite cafes, restaur