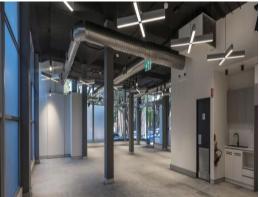

## **Corporate Office 254sqm**

170-180 consists of two buildings which each have three levels joined by a light filled atrium and serviced by three lifts. The Atrium has a number of shared meeting room facilities. The premises are suitable for a wide range of uses including both showroom and office. They have excellent exposure to passing traffic on Bourke Rd, the trendiest strip in Alexandria which has been put firmly on the map as home to the popular 'The Grounds' caf? as well as Vicinity Dining.

Features include:

- ~ One ground floor suite of 254 sqm remaining
- ~ Abundance of natural light with floor to ceiling windows
- ~ New outdoor courtyard area
- ~ Dedicated onsite parking.
- ~ Onsite cafes, restaur