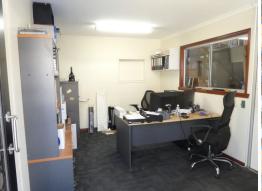

## **Great Workshop / Warehouse Unit**

- \* 158m2\* clear span warehouse / factory unit (east facing)
- \* Includes 15m2\* office area at the front, single toilet, and a kitchenette sink
- \* Weekly rent is less than \$390 + GST per week as a gross rent
- \* Outgoings included in rental per month
- \* Bonus 65m2\* of mezzanine work area, which can remain or be removed
- \* Large motorised roller door access to warehouse & 3 phase power
- \* Parking at your front door for 4 cars
- \* Ability to set down a shipping container short term
- \* NBN is now available in the street
- \* Current tenant is relocating soon to a bigger unit
- \* Close to M1 and Logan Motorways