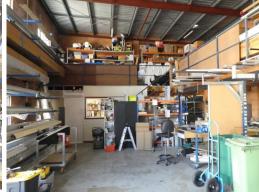

## **Great Workshop / Warehouse Unit**

- \* 158m2\* clear span warehouse / factory unit (east facing)
- \* Includes 15m2\* office area at the front, single toilet, and a kitchenette sink
- \* Weekly rent is less than \$390 + GST per week as a gross rent
- \* Outgoings included in rental per month
- \* Bonus 65m2\* of mezzanine work area, which can remain or be removed
- \* Large motorised roller door access to warehouse & 3 phase power
- \* Parking at your front door for 4 cars
- \* Ability to set down a shipping container short term
- \* NBN is now available in the street
- \* Current tenant is relocating soon to a bigger unit
- \* Close to M1 and Logan Motorways