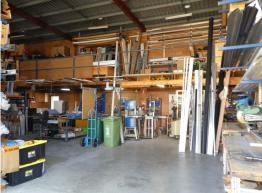

## **Great Workshop / Warehouse Unit**

- \* 158m2\* clear span warehouse / factory unit (east facing)
- \* Includes 15m2\* office area at the front, single toilet, and a kitchenette sink
- \* Weekly rent is less than \$390 + GST per week as a gross rent
- \* Outgoings included in rental per month
- \* Bonus 65m2\* of mezzanine work area, which can remain or be removed
- \* Large motorised roller door access to warehouse & 3 phase power
- \* Parking at your front door for 4 cars
- \* Ability to set down a shipping container short term
- \* NBN is now available in the street
- \* Current tenant is relocating soon to a bigger unit
- \* Close to M1 and Logan Motorways