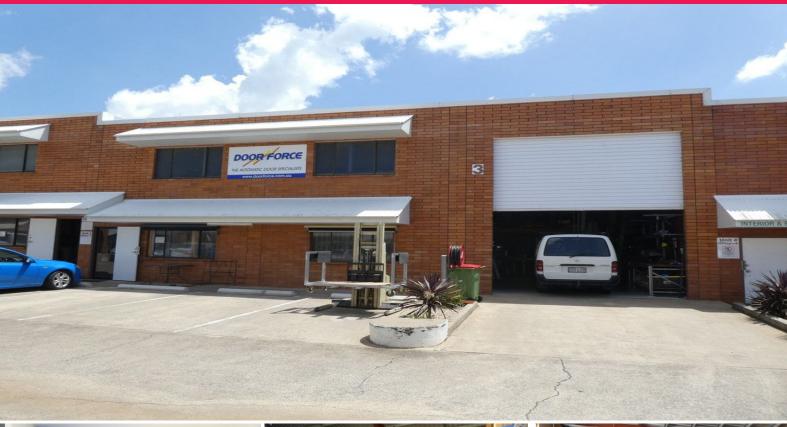

## **Great Workshop / Warehouse Unit**

- \* 158m2\* clear span warehouse / factory unit (east facing)
- \* Includes 15m2\* office area at the front, single toilet, and a kitchenette sink
- \* Weekly rent is less than \$390 + GST per week as a gross rent
- \* Outgoings included in rental per month
- \* Bonus 65m2\* of mezzanine work area, which can remain or be removed
- \* Large motorised roller door access to warehouse & 3 phase power
- \* Parking at your front door for 4 cars
- \* Ability to set down a shipping container short term
- \* NBN is now available in the street
- \* Current tenant is relocating soon to a bigger unit
- \* Close to M1 and Logan Motorways

Please contact the list

Industrial

FOR LEASE

158sqm