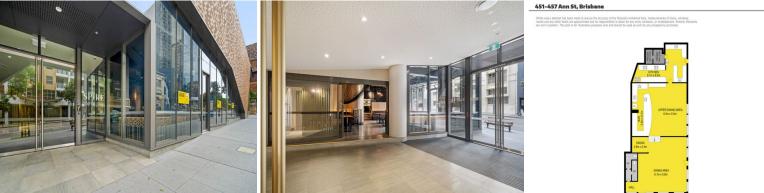

#### \* Total area 277 m2\*

- \* Restaurant area 215 m2\*
- \* Additional atrium seating 36 m2\* (exclusive use)
- \* Additional 26 m2\* of storage
- \* Total seating for up to 150 customers
- \* Variety of custom booths, tables and chairs
- \* Full commercial kitchen including all equipment
- \* Sinks and benches, under bench fridges
- \* Wok burners
- \* Exhaust canopy
- \* Commercial grade dishwasher
- \* Cold room and Freezer
- \* Gas cooking
- \* Full bar with multipl