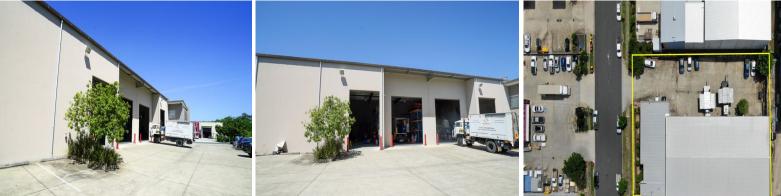

## 6-8 Imboon Street, Deception Bay QLD 4508

## **Freestanding Tilt Panel Warehouse**

Ray White Commercial Northern Corridor Group is pleased to offer 6-8 Imboon Street, Deception Bay for Lease.

- 1,145m2\* tilt panel warehouse
- First floor office with ducted air conditioning
- Ducted air conditioning
- Male & female amenities
- 3 x separate offices
- Large open plan works space
- 4 x container height electric roller door
- 3 phase power
- Container drop down/hardstand area
- On site & street parking
- 5 minutes from Bruce

Industrial FOR LEASE

1145sqm