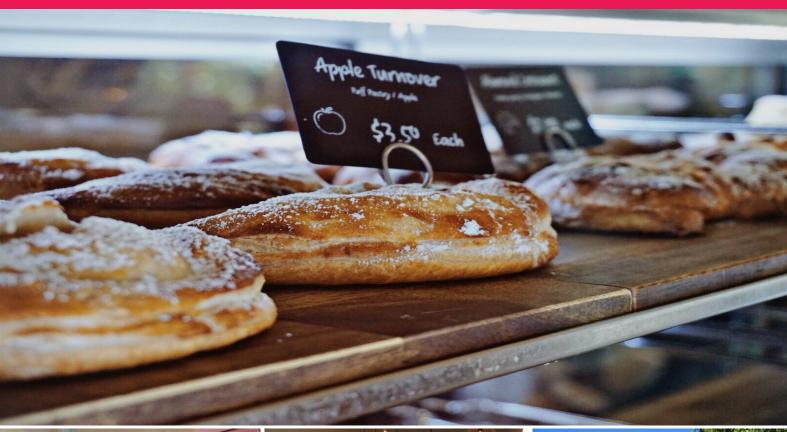

## For Sale - SWEET AND FLOUR BAKERY/CAFE NAMBOUR and MAPLETON

Sweet and Flour Bakery Cafe have two stores on the Sunshine Coast. The owners have been successfully running this bakery business for 14 years.

They started out in Montville Patisserie, then branched out to the town of Mapleton where they custom built a new store for their growing bakery needs. Years on, they closed the store in Montville to bring their well-known bakery products to Nambour.