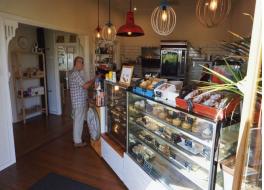

## For Sale - SWEET AND FLOUR BAKERY/CAFE NAMBOUR and MAPLETON

Sweet and Flour Bakery Cafe have two stores on the Sunshine Coast. The owners have been successfully running this bakery business for 14 years.

They started out in Montville Patisserie, then branched out to the town of Mapleton where they custom built a new store for their growing bakery needs. Years on, they closed the store in Montville to bring their well-known bakery products to Nambour.