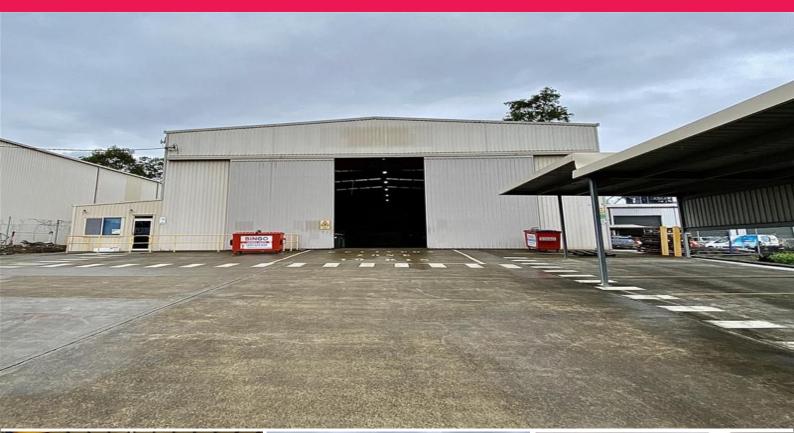

## **Craned Workshop**

Building Area: 1,012m2 (approx)

Situated in the 24/7 work environment of Tomago and just off the Pacific Highway this facility is ideally suited to manufacturing, however could just as easily be used for warehousing, transport and distribution. Features include:

- \* Ready access to Freeways and Highways
- \* (5) tonne overhead crane
- \* 475 amps power
- \* (3) large air-conditioned offices
- \* High (8) metre clearance

This metal clad worksho

Industrial FOR LEASE \$85,000pa + OGs + GST 1019sqm