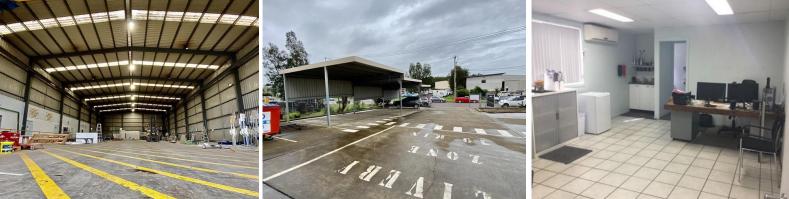

## **Craned Workshop**

Building Area: 1,012m2 (approx)

Situated in the 24/7 work environment of Tomago and just off the Pacific Highway this facility is ideally suited to manufacturing, however could just as easily be used for warehousing, transport and distribution. Features include:

- \* Ready access to Freeways and Highways
- \* (5) tonne overhead crane
- \* 475 amps power
- \* (3) large air-conditioned offices
- \* High (8) metre clearance

This metal clad worksho

Industrial FOR LEASE \$85,000pa + OGs + GST 1019sqm