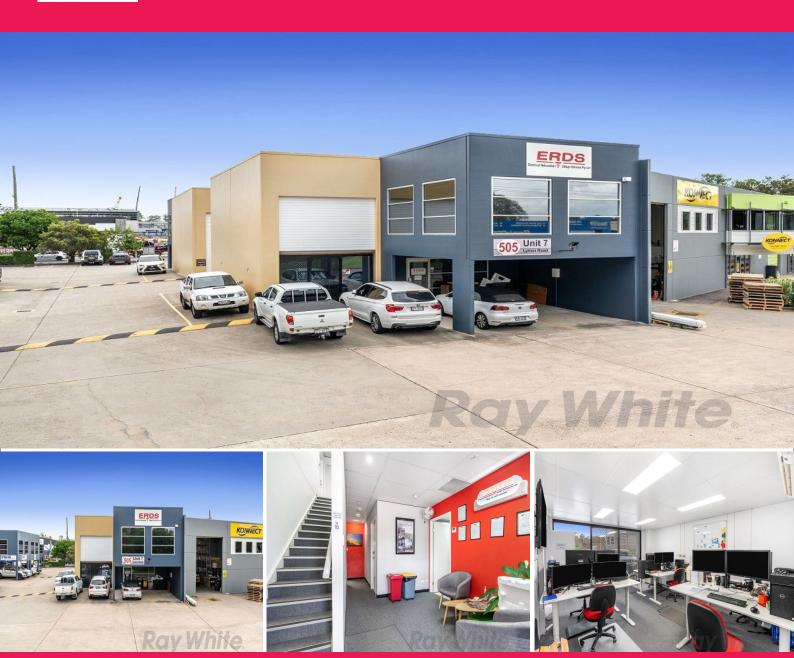

7/505 Lytton Road, Morningside QLD 4170

## 247m2\* MORNINGSIDE OFFICE WITH FIT-OUT & EXPOSURE

Located between busy Lytton & Junction Roads at Morningside this commercial office features:

- \* 247m2\* of freshly painted and carpeted, fully air-conditioned office space over two levels
- \* Fit-out includes multiple partitioned offices plus three large open plan areas, reception area, server room
- \* High speed fibre connected directly to the building, bathroom & kitchenette on each level
- \* Great security with security screens and bars and an alarm system
- $^{\star}$  Six car spaces plus ample unrestricted street parking available (last tenant had 30 staff)
- \* Fantastic signage exposure to circa 44,000\* passing vehicles per day (\*approx)

Offices

FOR LEASE

247sqm