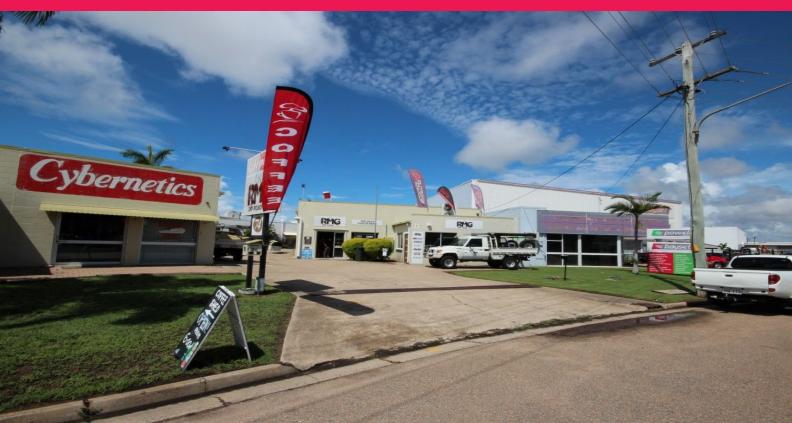

## 2 x Strata Titled Warehouses For Sale in Great Location

A rare opportunity exists to purchase 2 Industrial units in the centre of Garbutt.

Unit 2 is situated at the rear of the complex and features 100m2 of office(approx) and 44m2 of warehouse component, it has its own kitchen and amenities and easy access off Leyland st. It also has dedicated parking.

Unit 3 has fantastic frontage on Leyland st and a large 350m2 warehouse component as well as 80m2 of showroom/office space, it also has its own parking as well as a rear courtyard.

Contact Ray White Comme