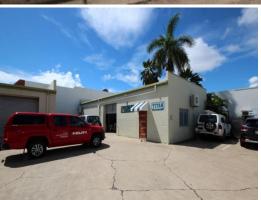

## 2 x Strata Titled Warehouses For Sale in Great Location

A rare opportunity exists to purchase 2 Industrial units in the centre of Garbutt.

Unit 2 is situated at the rear of the complex and features 100m2 of office(approx) and 44m2 of warehouse component, it has its own kitchen and amenities and easy access off Leyland st. It also has dedicated parking.

Unit 3 has fantastic frontage on Leyland st and a large 350m2 warehouse component as well as 80m2 of showroom/office space, it also has its own parking as well as a rear courtyard.

Contact Ray White Comme