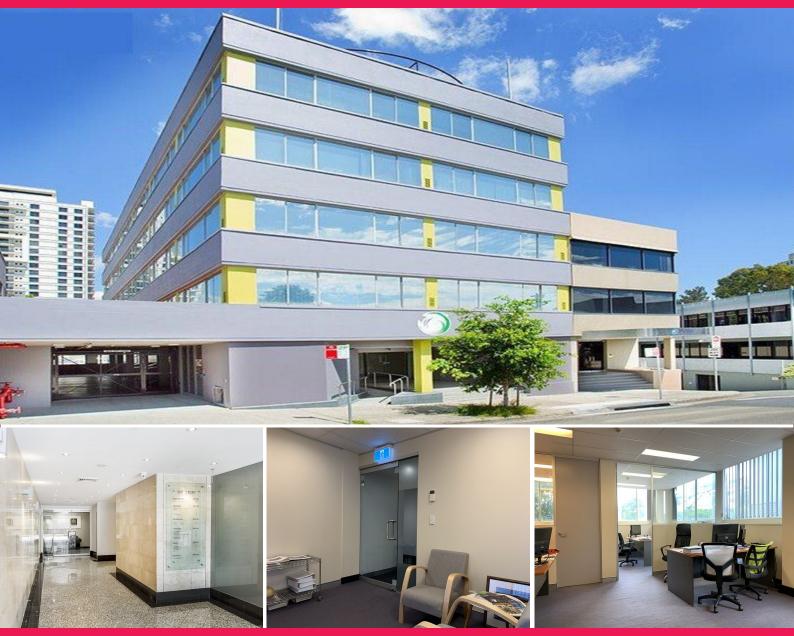

## **Boutique Office Next to Train Station**

St Leonards office space just metres from St Leonards Station. Within a corporate building with an impressive foyer, lift access and basement car park. Take advantage of the surrounding amenity in this ultra convenient commercial office.

Property features include:

100m to St Leonards Station Huge exclusive outdoor balcony Lift access, grand entry foyer 2X basement parking available Existing partitioned offices Reception area Corner, sun-lit positio Offices