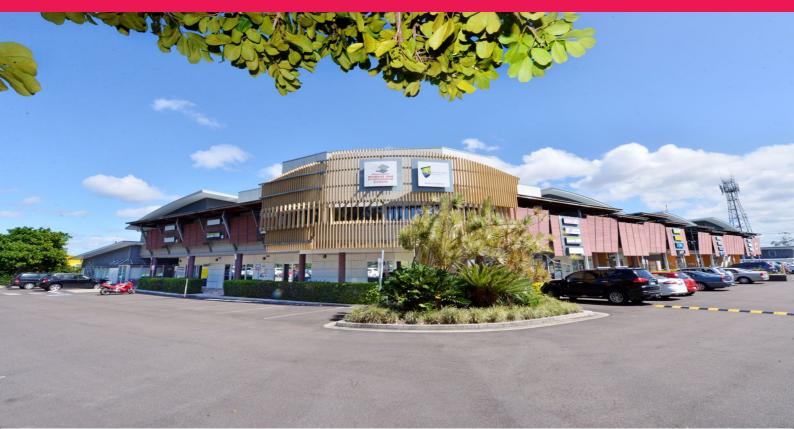

## Price Reduced - Medical / Professional Office With Fit Out

- + 80sq m (approx) ground floor, air-conditioned tenancy
- + Fit out includes reception, three private offices plus two larger sized meeting rooms and a staff / kitchen area
- + Outgoings: \$83.01 per sq m (approx) per annum + GST
- + Situated in the Noosaville Medical & Professional Centre
- + Allocated basement parking

Our team is strategically located in two offices across the Sunshine Coast region and is ready to handle your com

Offices

FOR LEASE

80sqm

Ray White.

**David Brinkley** 

0448594361

david.brinkley@raywhite.com