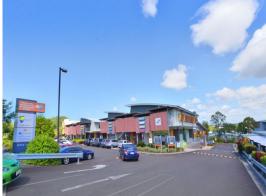

## Price Reduced - Medical / Professional Office With Fit Out

- + 80sq m (approx) ground floor, air-conditioned tenancy
- + Fit out includes reception, three private offices plus two larger sized meeting rooms and a staff / kitchen area
- + Outgoings: \$83.01 per sq m (approx) per annum + GST
- + Situated in the Noosaville Medical & Professional Centre
- + Allocated basement parking

Our team is strategically located in two offices across the Sunshine Coast region and is ready to handle your com

Offices

FOR LEASE

80sqm

Ray White.

**David Brinkley** 

0448594361

david.brinkley@raywhite.com