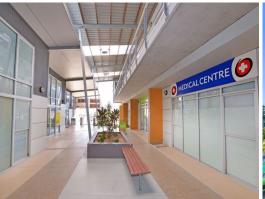

## Price Reduced - Medical / Professional Office With Fit Out

- + 80sq m (approx) ground floor, air-conditioned tenancy
- + Fit out includes reception, three private offices plus two larger sized meeting rooms and a staff / kitchen area
- + Outgoings: \$83.01 per sq m (approx) per annum + GST
- + Situated in the Noosaville Medical & Professional Centre
- + Allocated basement parking