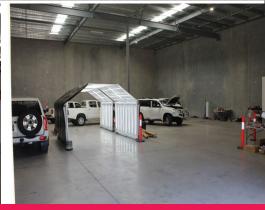

Warehouse: 561m2\*Mezzanine: 128m2Total area: 689m2\*

- High clearance electric roller door
- 3 phase power to internal sub board
- Kitchenette, bathroom with shower
- Functionality of a designated front reception area
- Air-conditioned Mezzanine office space
- Security fencing