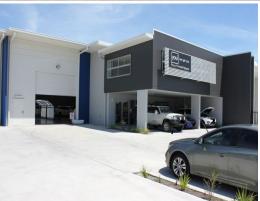

## **Large Industrial Warehouse & Front Office**

Brand New, high clearance industrial warehouse in Aura Business Park. Added benefits of plenty of parking spaces and premium security fencing in a gated complex of only two units.

Warehouse: 561m2\*Mezzanine: 128m2Total area: 689m2\*

- High clearance electric roller door
- 3 phase power to internal sub board
- Kitchenette, bathroom with shower
- Functionality of a designated front reception area
- Air-conditioned Mezzanine office space
- Security fencing