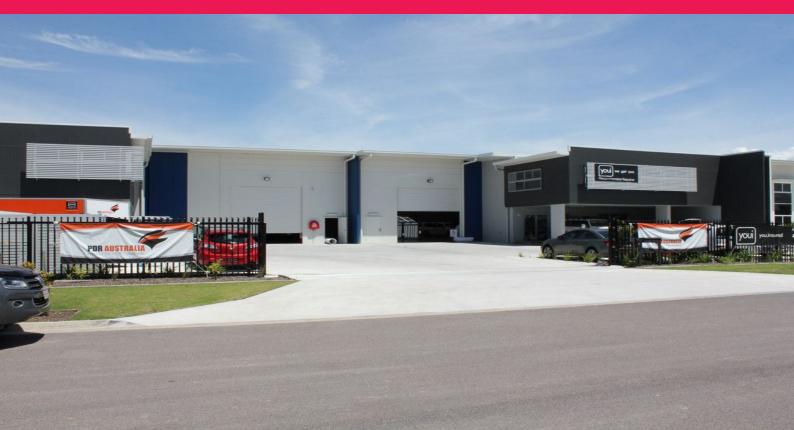

## **Large Industrial Warehouse & Front Office**

Brand New, high clearance industrial warehouse in Aura Business Park. Added benefits of plenty of parking spaces and premium security fencing in a gated complex of only two units.

Warehouse: 561m2\*Mezzanine: 128m2Total area: 689m2\*

- High clearance electric roller door
- 3 phase power to internal sub board
- Kitchenette, bathroom with shower
- Functionality of a designated front reception area
- Air-conditioned Mezzanine office space
- Security fencing