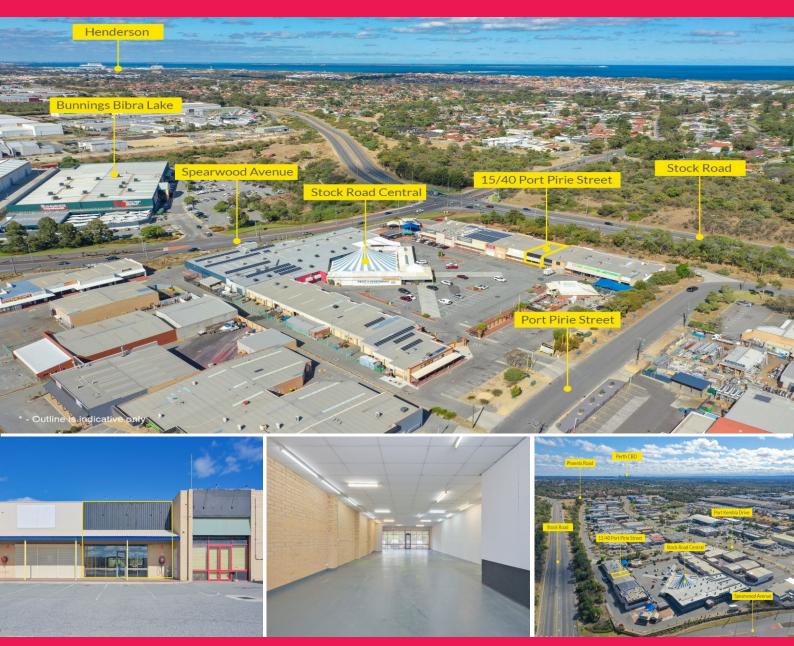

## **Under Offer - Brilliant Bargain**

If you've been looking for an affordable premises suitable for a variety of uses, you definitely need to look at this 224sqm\* property in Bibra Lake.

With plenty of parking available and located within a group of premises within the popular markets at the corner of Stock Road and Spearwood Avenue, this property would be a great place to establish your business.

\*approximate

For further information or to arrange an inspection please contact:

Enrique Reyes 0421 888 688 enrique.reyes@raywhite. Retail FOR LEASE

224sqm