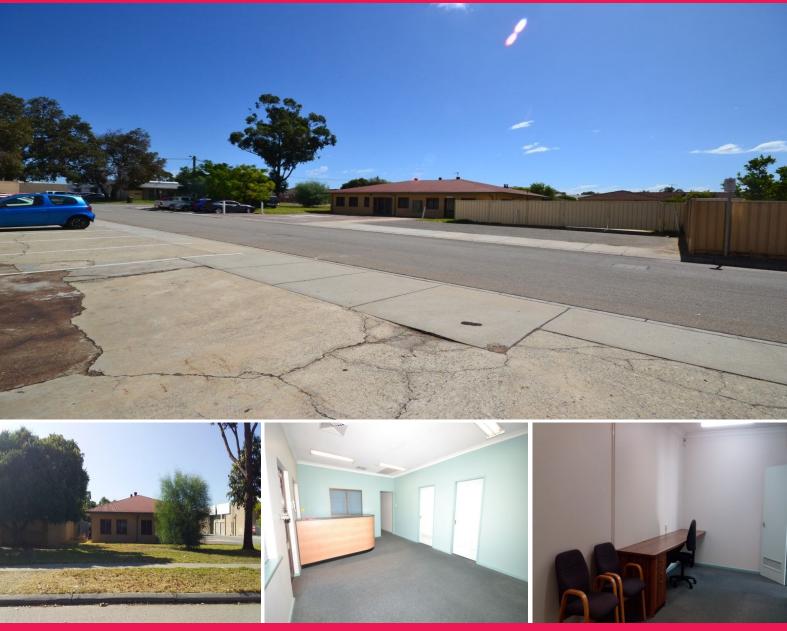

### **Commercial Site With Functional Office with Development Upside**

Do not pass up this fantastic opportunity for an astute buyer to acquire a green titled site with a functional office building in the growing catchment area of Cannington with further development potential.

Located 750 metres from Carousel Shopping Centre and within 80 metres from the intersection of Albany Highway and Manning Road, this property provides excellent accessibility for your business to grow.

Land FOR SALE

Key property features include:

- 1256sqm\* "green titled" corner lot Highway
- Good security onsite