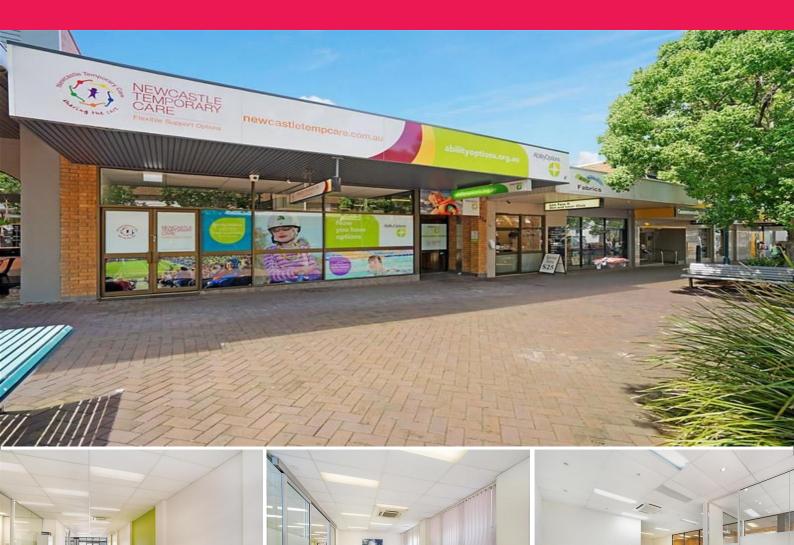

### **Commercial Investment in Growth Area**

Building Area: 467m2 (approx)

Commercial investment perfectly located in the heart of the busy Charlestown shopping and business area. Currently used as offices and leased to a leading NDIS provider, the property features include;

- \* Net return of approximately \$124,168 per annum
- \* Modern office fit out
- \* B3 Commercial core zoning
- \* Excellent exposure to the Pacific Highway
- \* Access from the Pacific Highway & Hilltop plaza mall
- \* Surrounded by Retail shops, professional offices, banks, chemists, cafes & restaurants.

Charlestown's CBD has b

Offices

FOR SALE

\$1,695,000 (Sold as a going concern)

467sqm