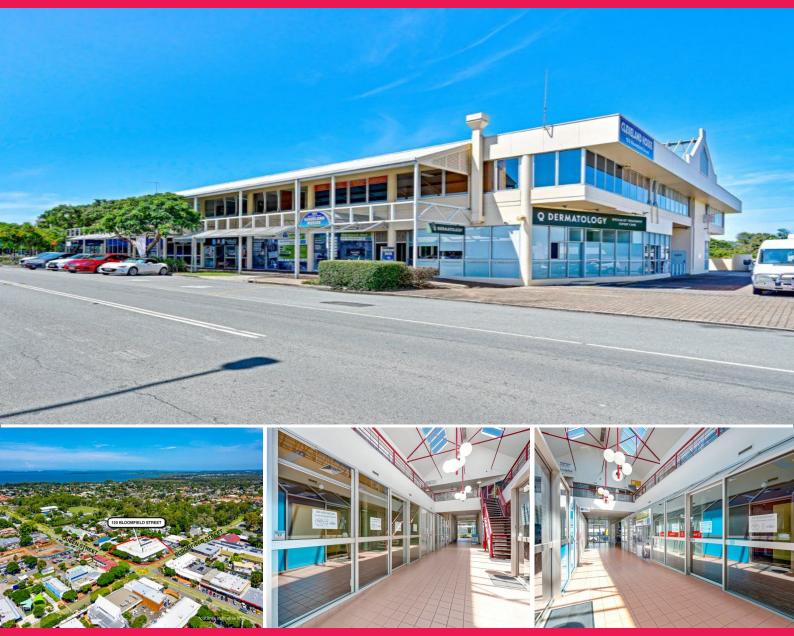

## LJ Hooker Commercial

16/120 Bloomfield Street, Cleveland QLD 4163

## 39sqm Ground Floor Suite in Prominent Cleveland House

- \* 39sqm ground floor, glass shop frontage in well know building
- \* Abundance of street parking
- \* Glass shop front, suit office or retail/consulting businesses
- \* Owner is keen to do a deal
- \* Contact Exclusive Agent Manoli Nicolas on 0400 082 170 for inspection today

LEASE RATE: \$12,000 P/A Gross Plus GST

AVAILABLE SPACE: 39sqm

Offices

FOR LEASE

39sqm