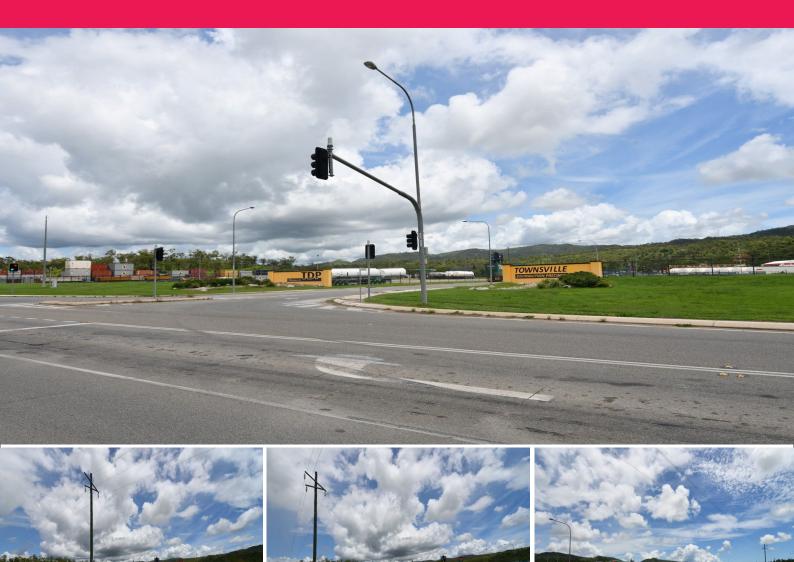

## **Townsville Distribution Precinct - Tripple road train access**

Townsville Distribution Precinct is a purpose-built estate that is a hub for transport, warehousing and maintenance operators.

The precinct is ideally positioned off the Flinders Highway with a signalized intersection making for easy access for all traffic including road trains.

This freehold industrial land is located on a prime corner position right at the entry to the estate. It is flood-free with all services, including ample power, water, and sewerage connected ready for your facility development.