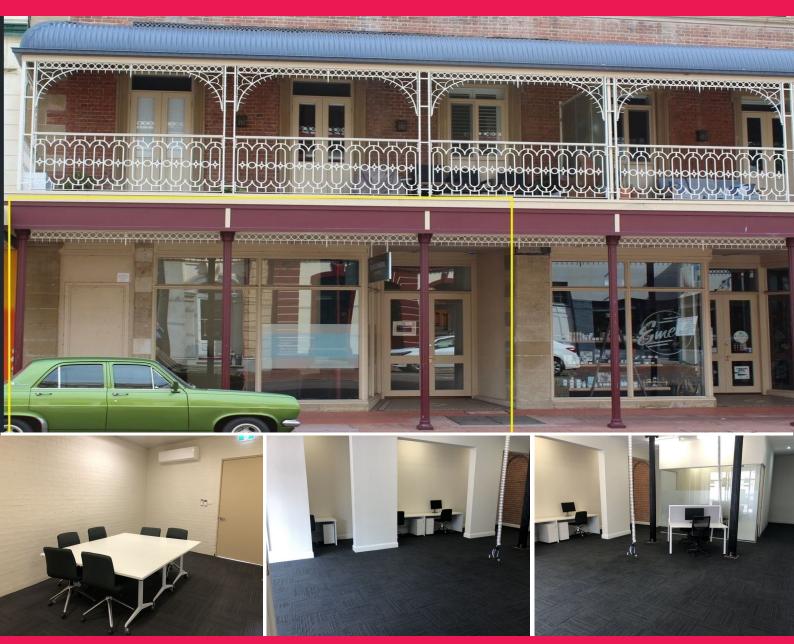

## **High Quality & High Exposure Heritage Building**

This high quality commercial premises is in a beautiful Heritage building located in the heart of the High Street and offers the following features:

- Immaculately presented street frontage
- Large open plan working area
- Separate office
- Large area at rear of premises which includes kitchenette, cupboard storage, private use disabled toilet and lunch room or meeting room
- Air conditioned throughout

Offices FOR LEASE

150sqm