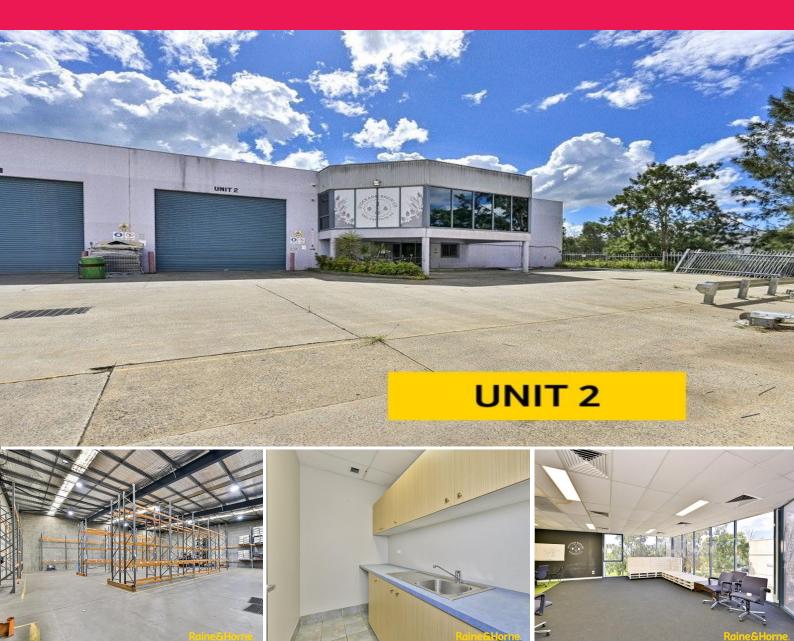

## Unit 2/41 Topham Road, Smeaton Grange NSW 2567

## **Functional Factory Space for Lease with Excellent Truck Access**

Ideally located on Topham Road which is easily accessed from both Anzac Avenue or Orielton Road. The subject property boasts excellent access to the M5 & M7 Motorways via Narellan Road. All essential services are within close proximity to the Narellan CBD.

- ? Unit 2 682m?
- ? Full height concrete panel construction
- ? Container height roller shutter door access (5m x 5m)
- ? 7.5 metre internal clearances
- ? Well-presented office space with ample amenities
- ? Ample on-site parking
- ? Excellent truck & container access