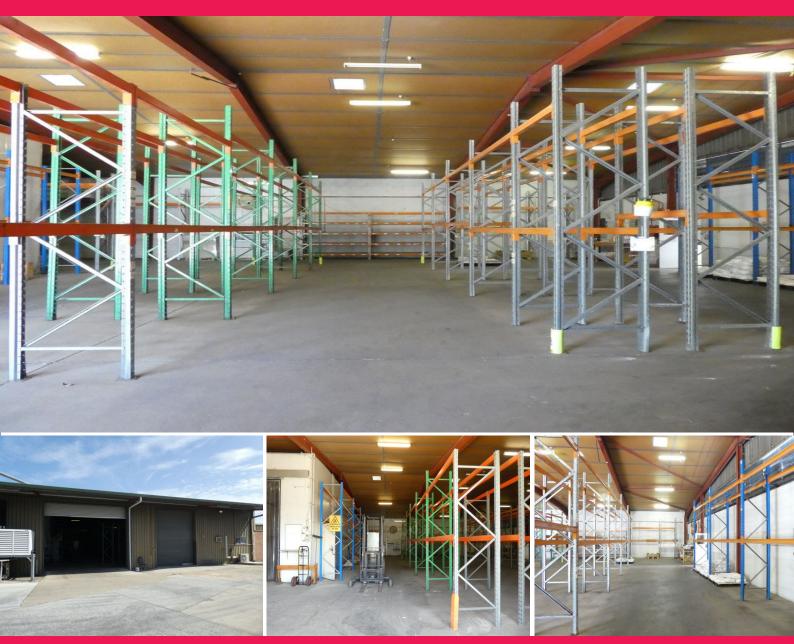

## **Sublet Warehouse Area From Main Tenant**

- \* Lease from 200m2\* up to 600m2\* of building area
- \* Includes up to 511m2\* of warehouse area with 250\* bays of pallet racking
- \* Includes 44m2\* of cold room with 20\* bays of pallet racking inside
- \* Includes up to 45m2\* of shared air-conditioned office area
- \* Includes shared male & female toilets & lunchroom area
- \* Two roller doors (1x motorised)and a shared electric Crown forklift
- \* Insulated roof in the warehouse areas
- \* Plenty of area outside for loading/unloading trucks
- \* Fully fenced property with easy truck access
- \* Situated very close to the M1 Motorway via exit 30
- \* Available now to lease and then occupy immediately