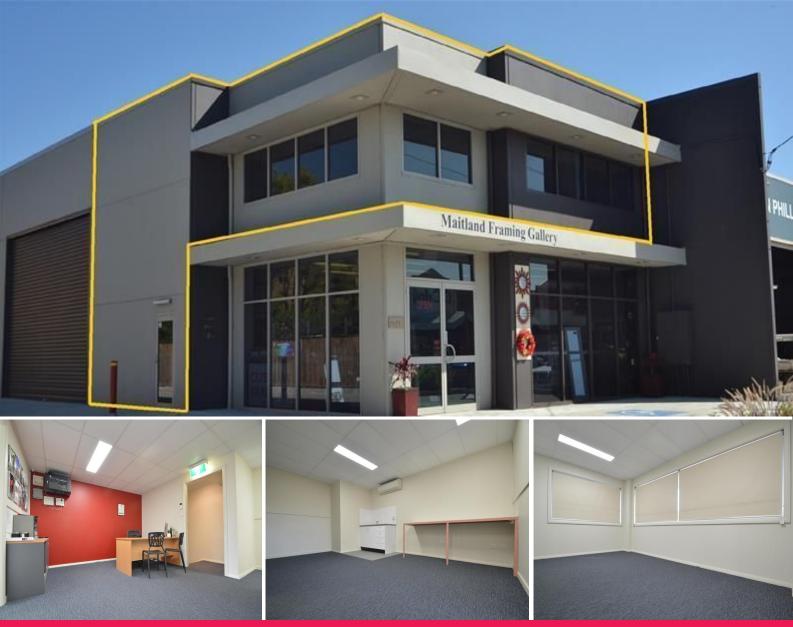

## 111 Melbourne Street, East Maitland NSW 2323

## **Quality Office Space**

Building Area: 99m2 (approx)

Well presented first floor office space located on the busy Commercial strip of Melbourne Street, East Maitland.

This location provides excellent access to Newcastle Road and is convenient to Maitland CBD & East Maitland's Commercial precinct.

Features include:

- \* Large reception area
- \* Partitioned offices
- \* Air conditioning
- \* Data cabling
- \* Lunchroom with kitchen
- \* Own entrance & amenit

Offices FOR LEASE \$19,000pa + GST (Gross) 99sqm