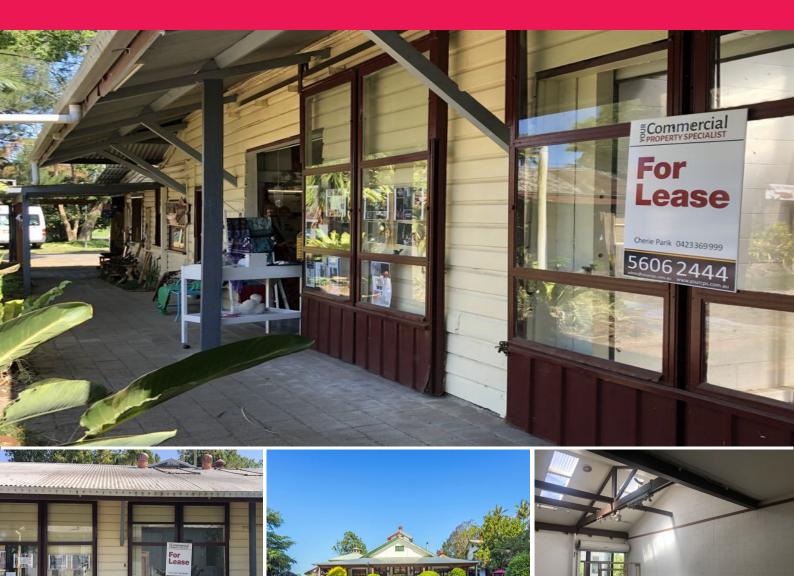

## 8/15 Doepel Street (the Old Butter Factory), Bellingen NSW

## Affordable retail space in tourist hot spot - Bellingen

NEW Centre Owners and Great Tenancy Mix. Shop 8 provides ideal, affordable, clean and practical retail space.

Approx. 81m2 with high ceilings and good natural light to the front showroom - the premises is split into retail showroom plus generous storage space at the rear.

Large glazed sliding door provides enormous exposure to the shop and great access for your customers.

We are your commercial property people - and we look forward to securing this premise

Retail FOR LEASE