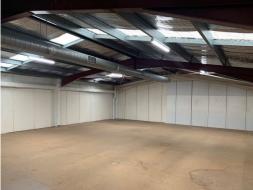

## FREESTANDING WAREHOUSE & OFFICE!

Gunning Real Estate is pleased to present this modern warehouse with a large mezzanine component. The property is only minutes away from Sydney International and Domestic airport and Port Botany.

## **KEY FEATURES**

- Building area 560sqm\* (includes additional mezzanine)
- 3 allocated car spaces
- Container height roller door
- Three phase power
- Available April

\*Approximately

For an more information or to inspect the