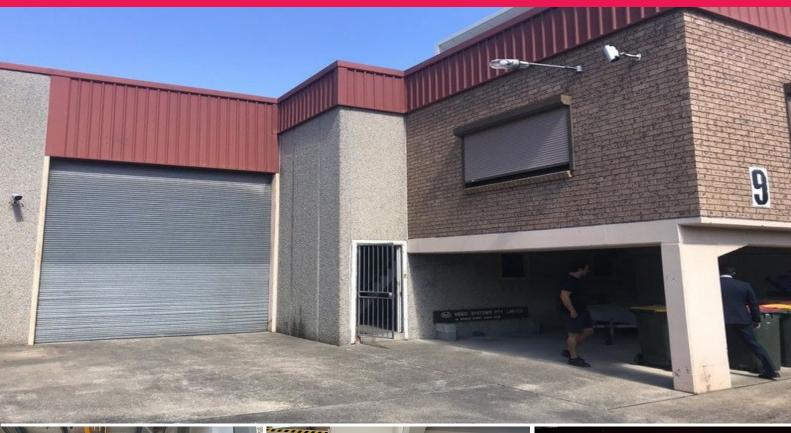

## FREESTANDING WAREHOUSE & OFFICE!

Gunning Real Estate is pleased to present this modern warehouse with a large mezzanine component. The property is only minutes away from Sydney International and Domestic airport and Port Botany.

## **KEY FEATURES**

- Building area 560sqm\* (includes additional mezzanine)
- 3 allocated car spaces
- Container height roller door
- Three phase power
- Available April

\*Approximately

For an more information or to inspect the