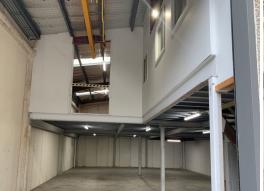

## FREESTANDING WAREHOUSE & OFFICE!

Gunning Real Estate is pleased to present this modern warehouse with a large mezzanine component. The property is only minutes away from Sydney International and Domestic airport and Port Botany.

## **KEY FEATURES**

- Building area 560sqm\* (includes additional mezzanine)
- 3 allocated car spaces
- Container height roller door
- Three phase power
- Available April

\*Approximately

For an more information or to inspect the