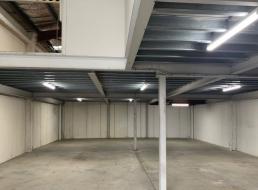

## FREESTANDING WAREHOUSE & OFFICE!

Gunning Real Estate is pleased to present this modern warehouse with a large mezzanine component. The property is only minutes away from Sydney International and Domestic airport and Port Botany.

## **KEY FEATURES**

- Building area 560sqm\* (includes additional mezzanine)
- 3 allocated car spaces
- Container height roller door
- Three phase power
- Available April

\*Approximately

For an more information or to inspect the