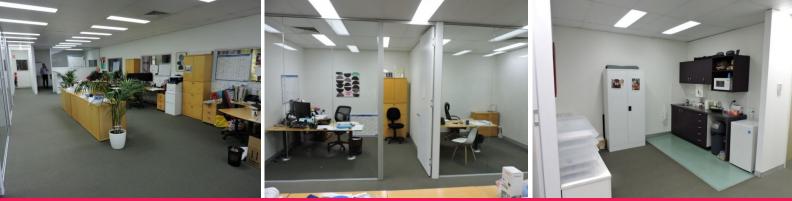

Professional offices at warehouse prices. The ground floor reception leads to an open plan first floor 182sqm office. There are three perimeter private offices. A boardroom and a full kitchen. The office has it's own his and her bathroom and five car spaces.