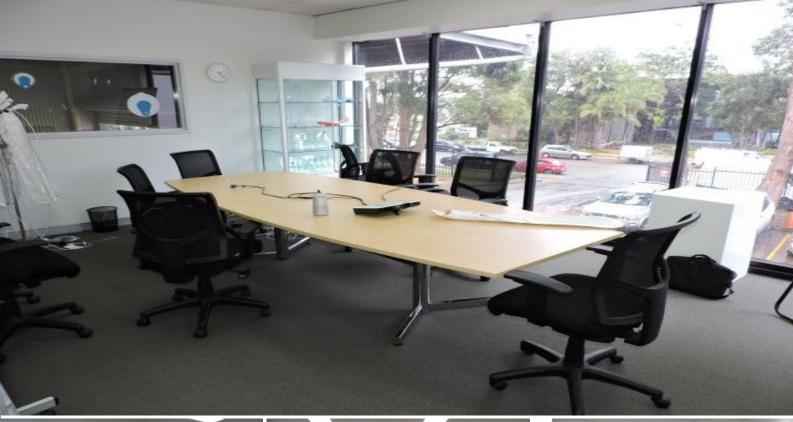

Professional offices at warehouse prices. The ground floor reception leads to an open plan first floor 182sqm office. There are three perimeter private offices. A boardroom and a full kitchen. The office has it's own his and her bathroom and five car spaces.