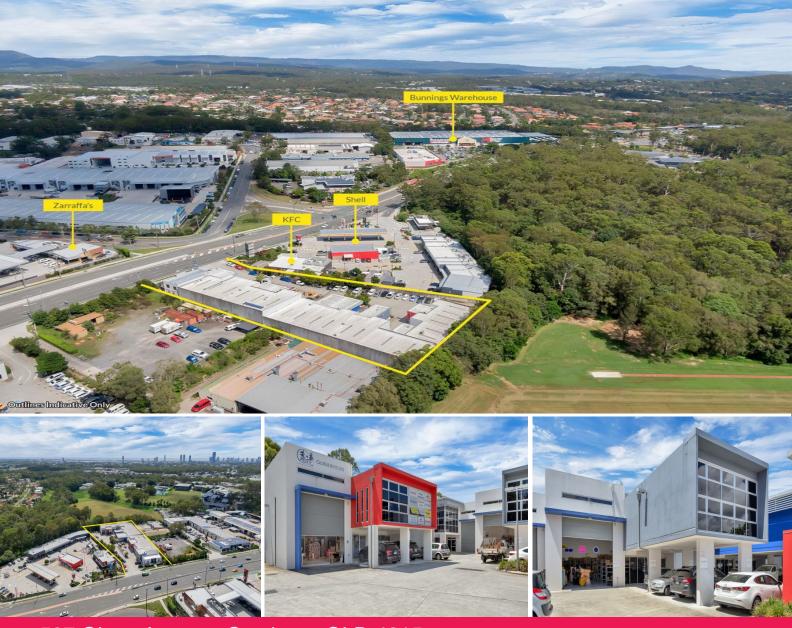

## ENTIRE FREESTANDING INDUSTRIAL COMPLEX IN PRIME LOCATION

Michael Willems is pleased to present 507 Olsen Avenue, Southport QLD 4215 for sale via Expressions of Interest.

This modern industrial complex situated in the heart of Southport consists of 11 separate tenancies ranging in size from  $157m2^* - 271m2^*$  and generates a combined annual net income of approximately \$316,005.96.

Sitting on a 5,261m2\* site, the building itself has been well constructed and maintained and offers ample car parking and hardstand.

This property represents a fantastic opportunity to purchase a quality multi-tenanted income producing investment