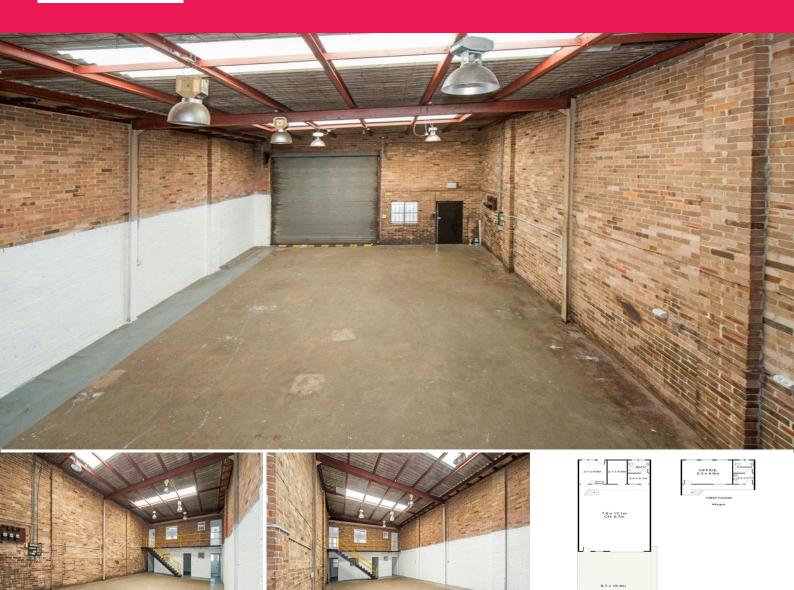

## Freestanding Factory in Botany?s Industrial Zone

Presenting exceptional value at its price range, this vacant warehouse offers a superb entry into the commercial property market. Previously utilised as a mechanical workshop, it offers a great space in which to expand your business or to reap the benefits of a long-term commercial investment. Located just around the corner from Foreshore Road, this sought after position ensures handiness to arterial roads, Port Botany and Sydney Airport.

- Approved mechanical workshop awaiting a new business
- 190sqm (approx) land, IN1 (General Industrial) zoning
- Freestanding factory featuring a full height roller door
- Tidy interior with 5.7m high ceilings & concrete floor