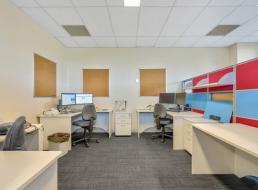

## Prime 147sqm Office + 4 Car Spaces & 64sqm Balcony FOR FREE

- $^{\star}$  Excellently positioned with expansive views and great aspect 64sqm balcony surrounding the outer edge of the property
- \* Abundance of natural light and windows
- \* Fully lift access from basement car park, and ground floor foyer. Disabled access throughout building
- \* 147sqm Fitted out office with furniture. Furniture can be remove if notrequired
- \* Reception area, boardroom, kitchen and lunchroom. Open plan office area with access to balcony, amenities and shower
- \* Additional complex outdoor recreation area
- \* 4 basement car spaces, secure and remote control access for free
- \* Excellent access to Gateway Motorway & Pacific Motorway
- \* Contact Exclusive Mar