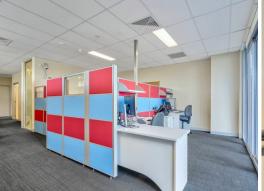

## Prime 147sqm Office + 4 Car Spaces & 64sqm Balcony FOR FREE

- $^{\star}$  Excellently positioned with expansive views and great aspect 64sqm balcony surrounding the outer edge of the property
- \* Abundance of natural light and windows
- \* Fully lift access from basement car park, and ground floor foyer. Disabled access throughout building
- \* 147sqm Fitted out office with furniture. Furniture can be remove if notrequired
- \* Reception area, boardroom, kitchen and lunchroom. Open plan office area with access to balcony, amenities and shower
- \* Additional complex outdoor recreation area
- \* 4 basement car spaces, secure and remote control access for free
- \* Excellent access to Gateway Motorway & Pacific Motorway
- \* Contact Exclusive Mar