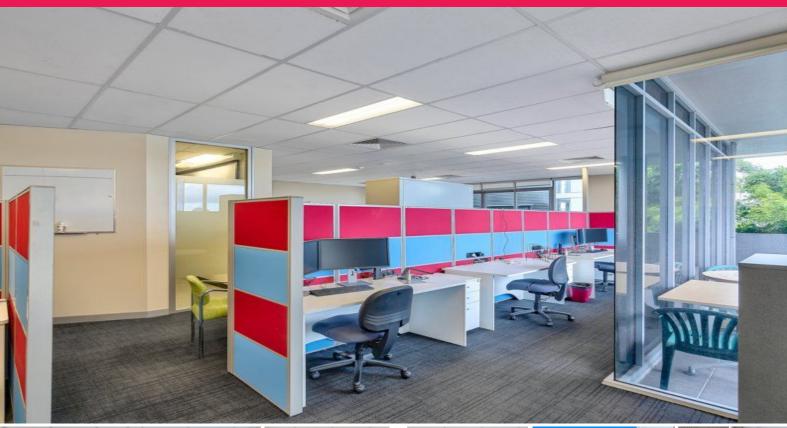

## Prime 147sqm Office + 4 Car Spaces & 64sqm Balcony FOR FREE

- $^{\star}$  Excellently positioned with expansive views and great aspect 64sqm balcony surrounding the outer edge of the property
- \* Abundance of natural light and windows
- \* Fully lift access from basement car park, and ground floor foyer. Disabled access throughout building
- \* 147sqm Fitted out office with furniture. Furniture can be remove if notrequired
- \* Reception area, boardroom, kitchen and lunchroom. Open plan office area with access to balcony, amenities and shower
- \* Additional complex outdoor recreation area
- \* 4 basement car spaces, secure and remote control access for free
- \* Excellent access to Gateway Motorway & Pacific Motorway
- \* Contact Exclusive Mar