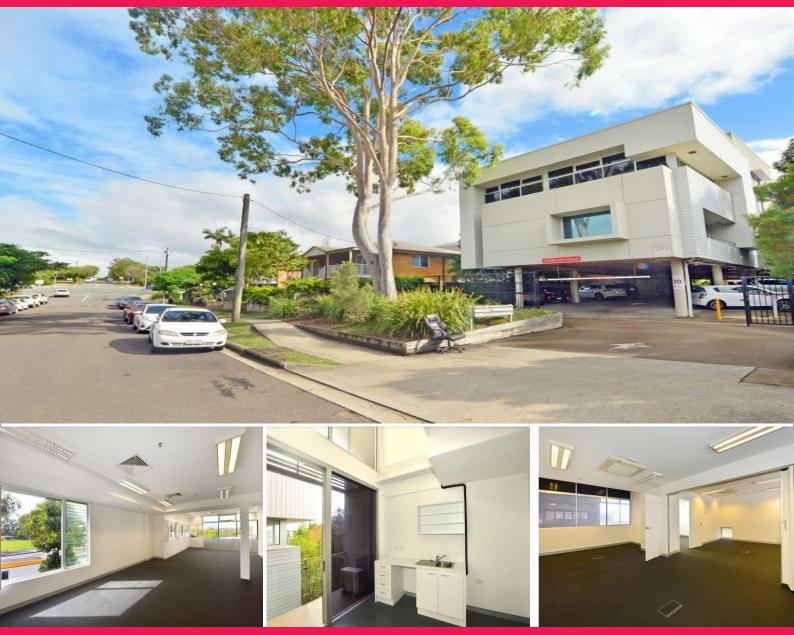

## MAROOCHYDORE CBD FRINGE OFFICES FOR LEASE | TOP FLOOR

Emily Pendleton and Christine Freney from Ray White Commercial Northern Corridor Group are pleased to present to market a total of 260m2 for lease in this beautiful architecturally designed building, located in walking distance to the Maroochydore CBD, Sunshine Plaza and Ocean Street precinct.

Located on the second floor, with direct lift access, this property offers high-speed internet connectivity, an abundance of natural light and good car parking which is hard to find in Maroochydore.

- Total area 260m2\*

- 184m2\* first-floor of

Offices FOR SALE

Ray White.

Christine Freney 0432170380 christine.freney@raywhite.com Emily Pendleton 0402435446 emily.pendleton@raywhite.com