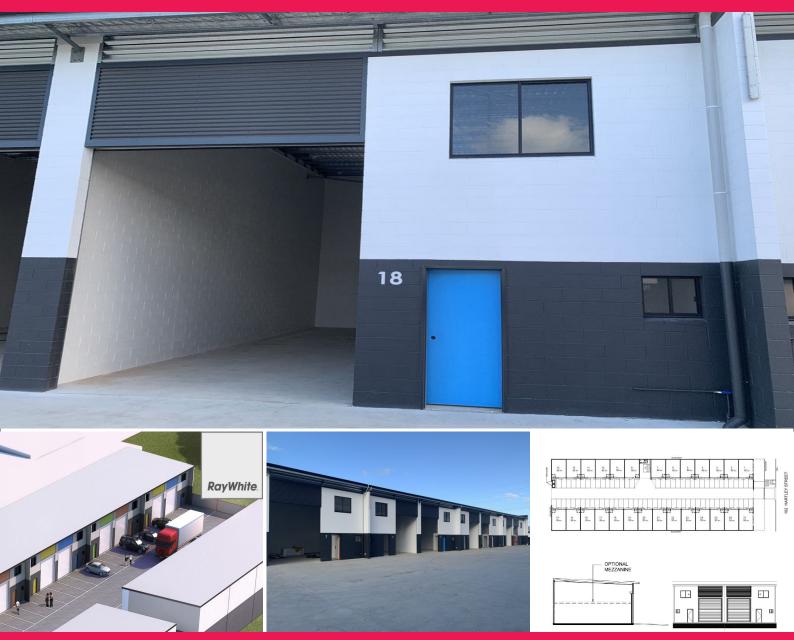

## **New Micro Warehouse Units For Lease**

Make this the new location for your business with its central location close to Cairns CBD for ease of access to all surrounding suburbs. This new development at 102 Hartley Street consists of 27 micro warehouse units secured with automatic gate access for occupiers.

- \* 93 sqm floor area with an internal clearance height of 6.8 metres (legal height to install habitable mezzanine) with full insulation under roofing
- \* Four metre high clearance with commercial grade automatic roller door and remote access
- \* Pedestrian door access
- \* 3 phase power to sub board, ready to run power points
- \* Internal amenities toilet/shower/laundry