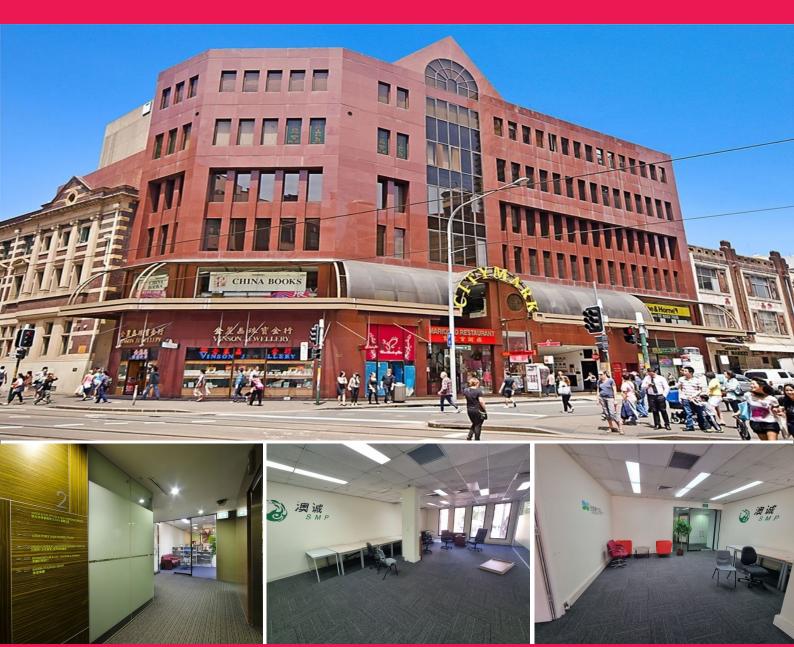

## Ground/683-689 George Street

The Citymark building is located in Sydney's Chinatown fronting George Street, Hay Street and Thomas Street offering commercial offices and is situated close to light rail, bus & train interchanges. The building was previously home to the renowned Marigold Restaurant.

- Ground level retail shop 42sqm located inside the building

- Convenient pedestrian thoroughfare from George Street to Paddy's Markets and Market City

- Wide shopfront and signage opportunities

- One (1) year leases preferred, priced to lease with rent free periods available

Retail FOR LEASE \$840 per week 42sqm