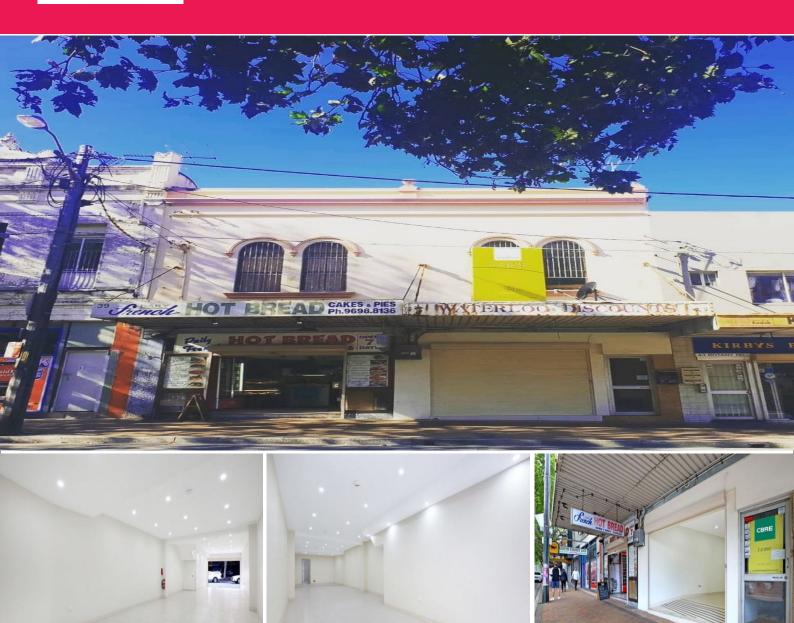

### Ground/39 - 41 Botany Road

39 - 41 Botany Road is a mixed use building situated close walking distance to Redfern Station, Australian Technology Park & the proposed Waterloo Metro.

- Ground floor retail/office 80.15sqm (approx.)

- Good pedestrian and vehicular traffic plus signage opportunities
- Predominantly open plan with rear courtyard & roller door access from the front
- Competitive rental & all reasonable offers considered

Co-agent: Linda Hu

Century21

Mobile: 0420 872 133

Retail FOR LEASE

80.15sqm