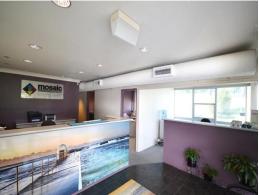

## **Ground Floor Office in Macquarie Business Park**

Building Area: 105m2 (approx)

Located in the Macquarie Business Park, in the Gateshead industrial precinct, office suites without the warehouse aspect can be hard to come by. This ground floor office suite is functional and a great base for any business that will benefit from the industrial operations in its surrounds.

Features include:

- \* Security alarmed
- \* Ducted A/C
- \* NBN connection
- \* On site car parking
- \* Reception and open plan office space
- \* Kichenette & w/c amen

Offices

FOR LEASE

\$22,000pa + GST (Gross)