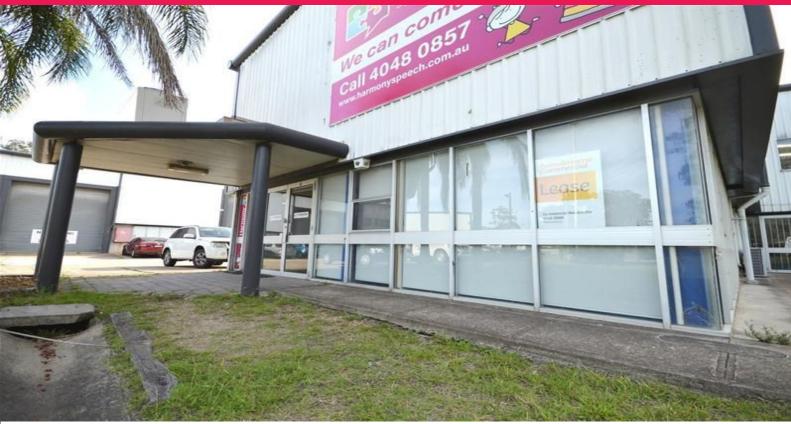

## Raine&Horne. Commercial

(unit C3)/26 Oakdale Road, Gateshead NSW 2290

## **Ground Floor Office in Macquarie Business Park**

Building Area: 105m2 (approx)

Located in the Macquarie Business Park, in the Gateshead industrial precinct, office suites without the warehouse aspect can be hard to come by. This ground floor office suite is functional and a great base for any business that will benefit from the industrial operations in its surrounds.

Features include:

- \* Security alarmed
- \* Ducted A/C
- \* NBN connection
- \* On site car parking
- \* Reception and open plan office space
- \* Kichenette & w/c amen

Offices

FOR LEASE

\$22,000pa + GST (Gross)