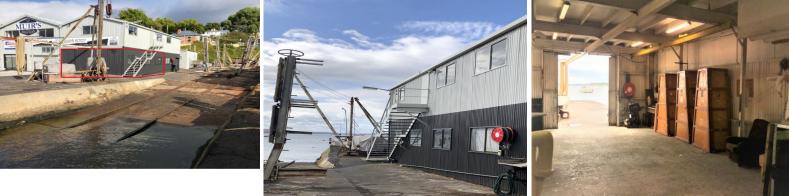

A rustic 58m2 iron clad workshop which is very much part of the Battery Point marine services and slipyard precint.

With good natural light and north facing windows plus a main sliding full height entry door, possible uses could include an art and design studio, fabrication, display, marine supply, offices or varied retail operations.