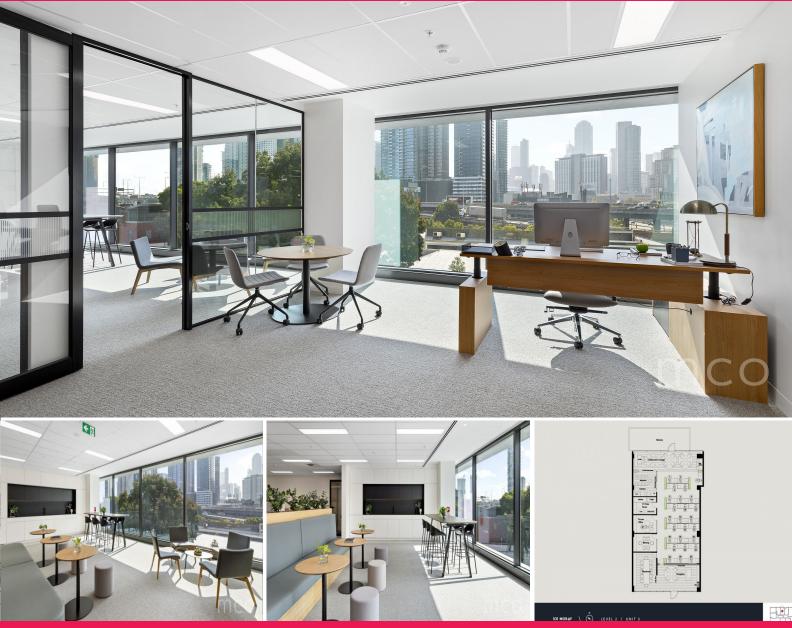

## BRAND NEW FLEXIBLE INNOVATIVE WORKSPACE WITH 5-STAR AMENITIES

Unit 3 is a brand new, light and bright, office space of 251m2. Benefiting from windows along two sides, onlooking excellent views across Kings Way to the Royal Botanical Gardens and Government House and an outdoor terrace exclusive to unit 3.

Ready for fit-out to be tailored to your business needs, the indicative floorplan attached with the suggested layout of 26 workstations, open-plan collaborative lounge and kitchen area, private offices, boardroom and meeting rooms as well as open reception and waiting area is available for lease now with a move in date of August 2020. Multiple car parking spaces are also on-hand along with the convenience of electric bikes and smart cars exclusive for tenant only use. Considerably more than typical traditional c