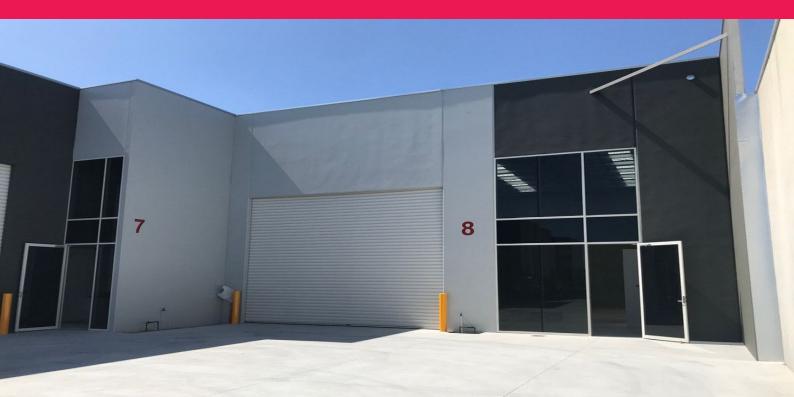

## 8/30-32 Christensen Street, Cheltenham VIC 3192

## **UNIT 8 - HIGH CLEARANCE WAREHOUSE WITH 7 CAR SPACES !**

• Total building area | 495m2 approx
• High Warehouse Clearance over 7.5m
• Amenities | kitchenette, toilet & disabled toilet
• Motorised roller door & 3 phase power
• Securely Gated Estate
• Seven (7) on-site car spaces
• Ample visitor parking
• Direct access to Keys Road and close proximity to Warrigal Road,
Chesterville Road, Nepean Hwy, South Road and the Dingley Bypass
• Industrial 1 Zone (IN1Z)