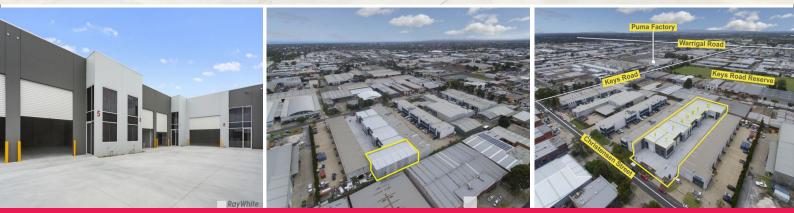

## 8/30-32 Christensen Street, Cheltenham VIC 3192

## **UNIT 8 - HIGH CLEARANCE WAREHOUSE WITH 7 CAR SPACES !**

• Total building area | 495m2 approx
• High Warehouse Clearance over 7.5m
• Amenities | kitchenette, toilet & disabled toilet
• Motorised roller door & 3 phase power
• Securely Gated Estate
• Seven (7) on-site car spaces
• Ample visitor parking
• Direct access to Keys Road and close proximity to Warrigal Road,
Chesterville Road, Nepean Hwy, South Road and the Dingley Bypass
• Industrial 1 Zone (IN1Z)