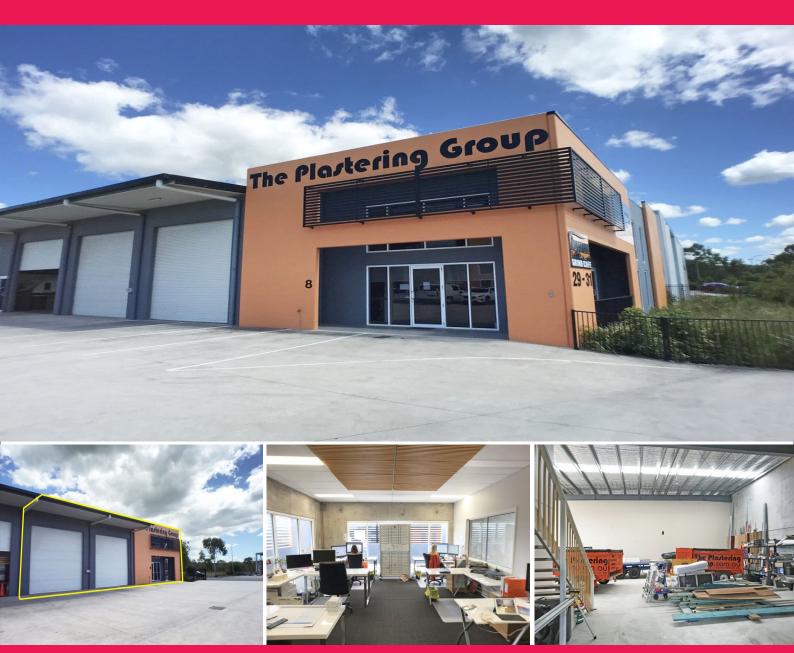

## **Quality Warehouse With Street Frontage And 2 Roller Doors**

High quality office warehouse of 444sq m (approx) ideally located in the Bells Creek industrial precinct only a short drive from the Bruce Highway and Caloundra. This location is high sough with its proximity to Brisbane and the rest of the Sunshine Coast.

Features

- + Large high clearance warehouse of 348sq m (approx)
- + Includes offices of 96sq m (approx)
- + 2 Container height roller doors
- + Located at the front

Industrial FOR LEASE

444sqm