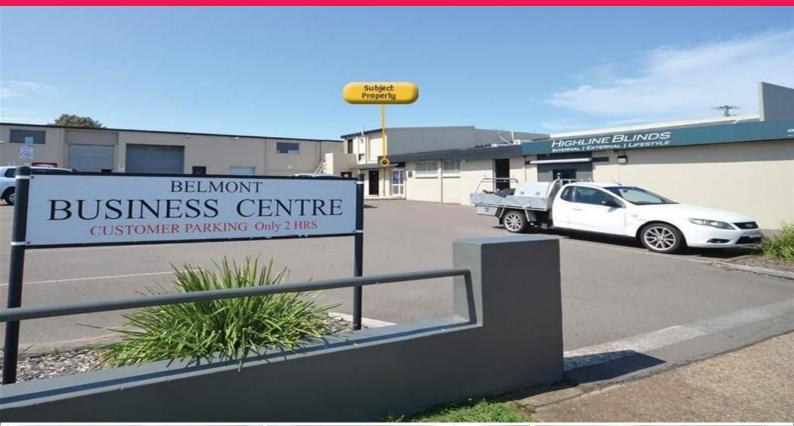

## (shop 6)/468 Pacific Highway, Belmont NSW 2280

## **Belmont Business Centre**

Building Area: 169m2 (approx)

Located on the Pacific Highway, this large office or retail showroom is nestled within the Belmont Business Centre but benefits from a multitude of daily passing trade and great signage exposure.

Key Features Include:

- \* Security alarm with 24hr CCTV servicing complex
- \* Plenty of sign exposure to Pacific Highway
- \* Reception/foyer entry
- \* Large open plan showroom
- \* Kitchenette and w/c amenities
- \* Ample on-site customer parking
- \* Pedestrian access fro