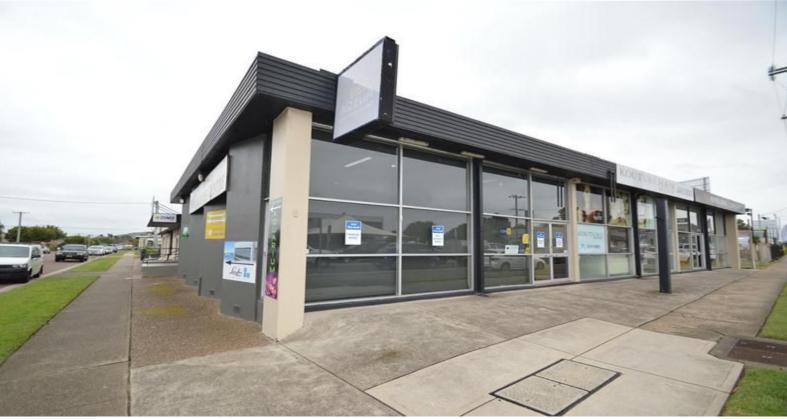

## Raine&Horne. Commercial

(shop 3)/468 Pacific Highway, Belmont NSW 2280

# **Direct Highway Exposure**

Building Area: 112m2 (approx)

It doesn't get much better than this, a prominent corner position on the Pacific Highway in Belmont with plenty of opportunity to showcase your business visible to both North and South bound traffic.

#### Other key benefits:

- \* Great natural light with large glass display windows
- \* Excellent opportunity for signage
- \* Suitable for showroom, office users or retailers
- \* Part of Belmont's Business Centre
- \* High ceilings for a great sense of space