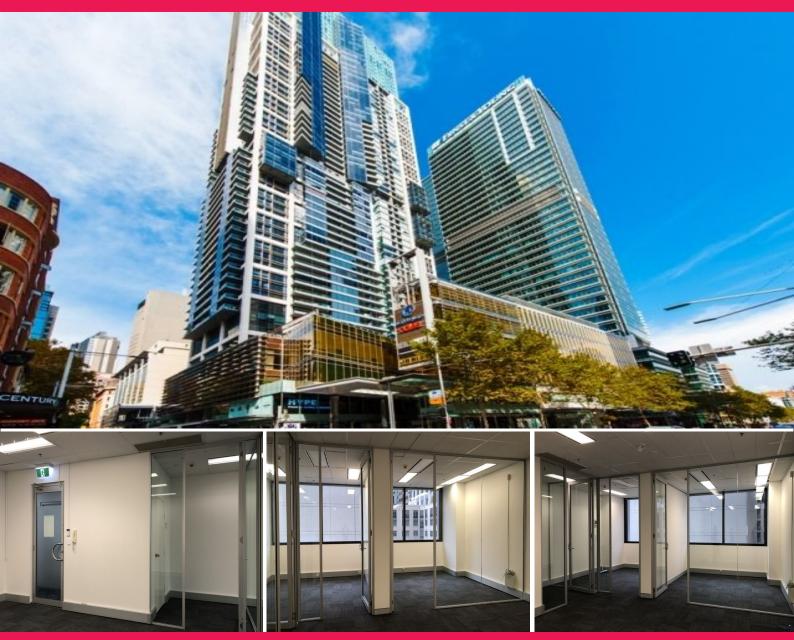

## **Executive Commercial Suite for Lease! World Tower Prime Spot!!**

Immaculate World Tower commercial suite with high quality fit outs and stunning city view. The impressive features make it one of the best executive offices in Sydney CBD.

- \* Approx. 54m2
- \* Fully Renovated
- \* 2 Glass partitioned director/manager rooms and a storage
- \* New Carpet
- \* Immaculate condition
- \* Individual air conditioning system, intercom

Please call Joshua on 0408 422 771 for inspection today!