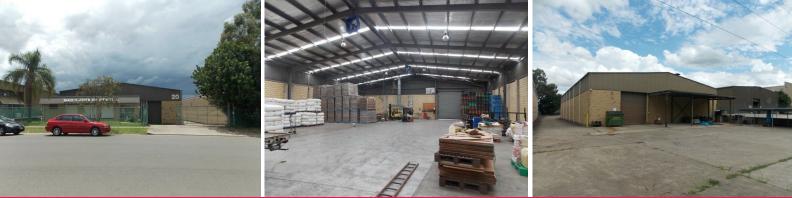

## 20 Stoddart Road, Prospect NSW 2148

## 1,247sqm Freestanding Facility With Secure Yard, PROSPECT

Situated in the Prospect Industrial precinct, this property is in close proximity to both the Great Western Highway and M4 Motorway which are major arterial roads connecting various prominent east and west industrial areas, including access to Sydney's CBD.

Features include:

- Freestanding clearspan warehouse
- Two (2) large container size roller shutter doors
- A maximum height clearance of 7.5 metres (approx.)
- Air conditioned office and amenities
- Excellent access to rear
- Security fencing with ample on-site parking