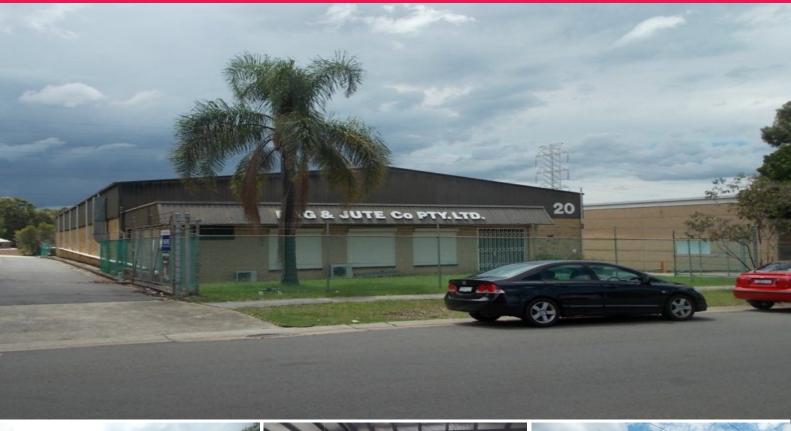

## 20 Stoddart Road, Prospect NSW 2148

## 1,247sqm Freestanding Facility With Secure Yard, PROSPECT

Situated in the Prospect Industrial precinct, this property is in close proximity to both the Great Western Highway and M4 Motorway which are major arterial roads connecting various prominent east and west industrial areas, including access to Sydney's CBD.

Features include:

- Freestanding clearspan warehouse
- Two (2) large container size roller shutter doors
- A maximum height clearance of 7.5 metres (approx.)
- Air conditioned office and amenities
- Excellent access to rear
- Security fencing with ample on-site parking