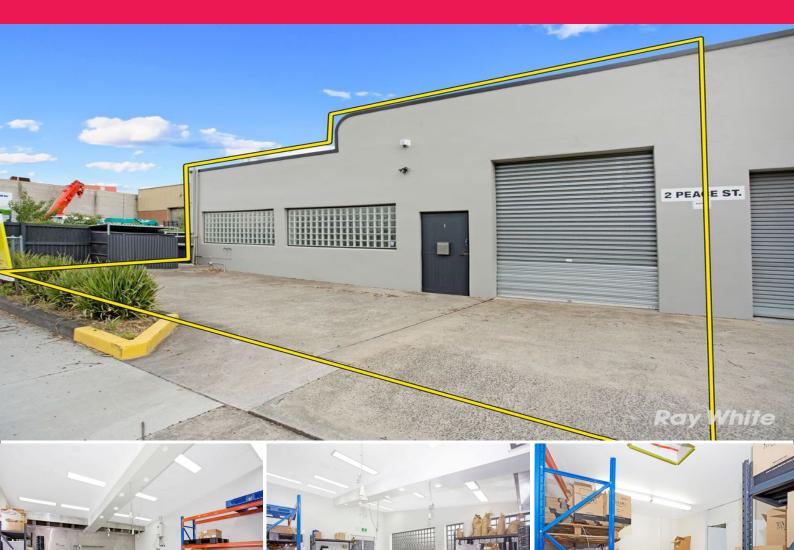

## FUNCTIONAL AND MODERN COMMERCIAL KITCHEN? READY, STEADY, COOK!

- Total building area 100m2 approx.
- Fully functional commercial kitchen comprising canopy with extraction fan, grease trap, Stainless Steel bench tops all with sinks and water supply, hand basin, food-grade sealed floor and HWS. Property also has gas supply and three (3) phase power.
- Wide street frontage with 2 on-site car spaces
- Convenient location near Springvale Road and Princes Highway intersection and within close proximity to other m

Industrial

FOR LEASE

100sqm