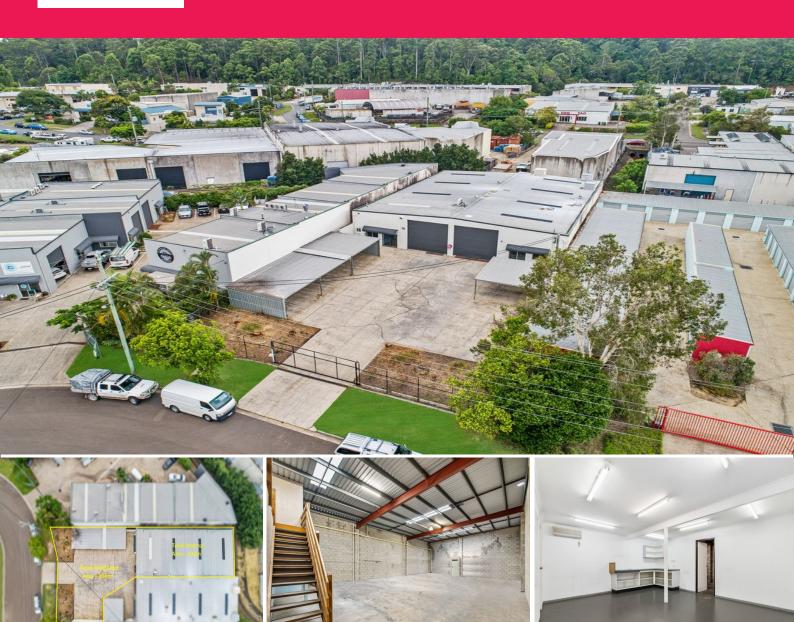

### WAREHOUSE IN KUNDA PARK with secure concrete hardstand

Blake Weigel and Michael Shadforth from Ray White Commercial Northern Corridor Group are pleased to present to the market for lease 15 Endeavour Drive, Kunda Park.

- 304m\* hardstand or can be used as parking
- Air conditioned offices
- Mezzanine office with kitchenette & shower
- Gated access roller door & personal entry to front ground floor office
- Amenities
- External partial under roof of hardstand
- High bay workshop lights
- Rear ventilation