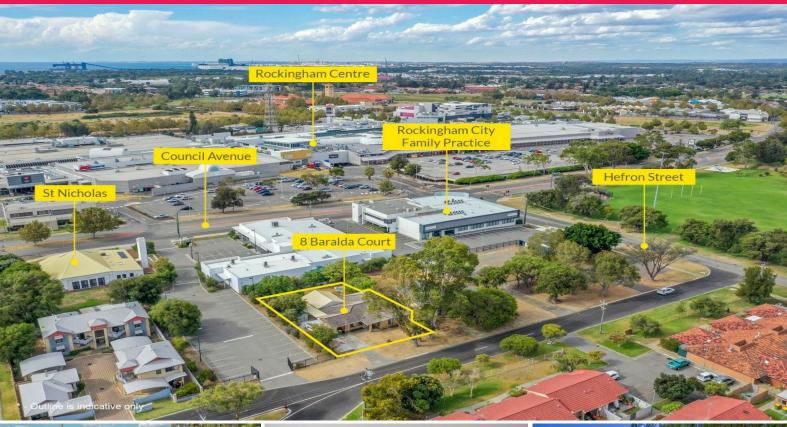

### **Stand-alone City Centre Property**

Ray White Commercial (WA) presents this unique opportunity to purchase a green-titled, standalone, city-centre property within Rockingham's Primary Centre district.

Currently being used as an office / consulting and meeting rooms, this property is suitable for office or medical (subject to council approval), with development potential.

With a massive market catchment in the area, this property provides great value for any business.