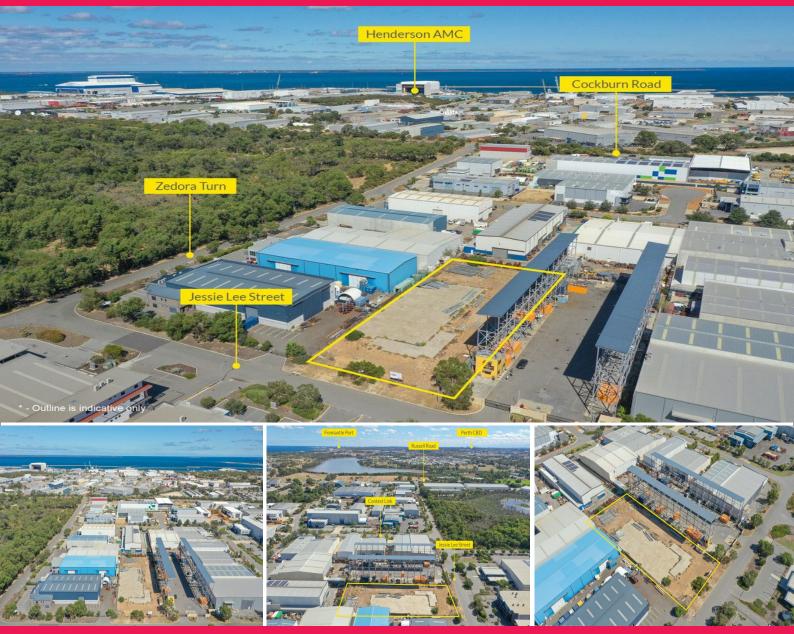

## 50 Jessie Lee Street, Henderson WA 6166

## **Rare Vacant Land**

This is an excellent opportunity to secure a rare parcel of land in a specialised location with great development potential.

Well located approximately 400 metres\* east of Cockburn Road & 600 metres\* south of Russell Road.

Property Features:

• 4,000sqm\* Land
• 40m\* Street frontage
• Existing concrete slab of 1,580sqm\*
• Zoned Special Use 22 - Development Area 29
• 11 kilometres\* South of Fremantle
• 23 kilometres\* S