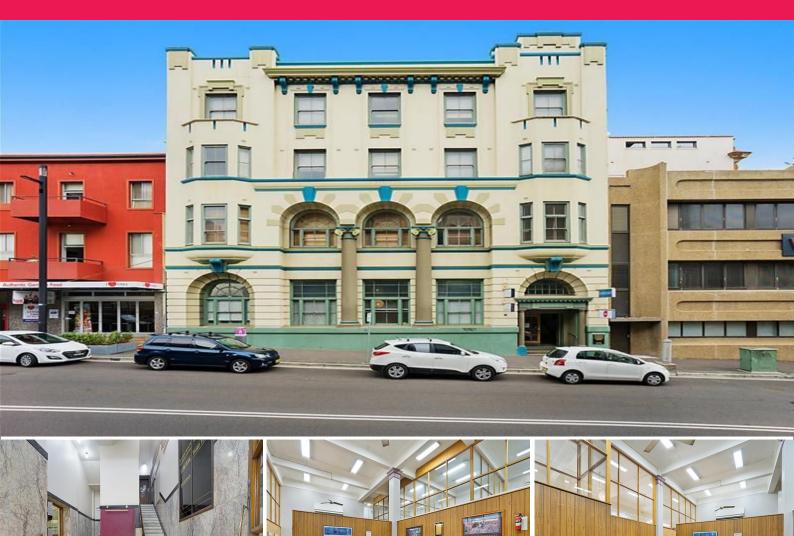

## Ground Floor/14 Watt Street, Newcastle NSW 2300

## **Ground Floor Office**

Retreat to another era as you enter the stone colonnaded entrance with the impressive marble lined foyer.

Through double doors you will find reception and an extensive waiting area.

The tenancy features:

- (4) partitioned offices with double height glass panels
- Lunch room
- On-site security parking
- Close to beaches, harbour and foreshore, cafes, bars
- Light rail stop within easy access