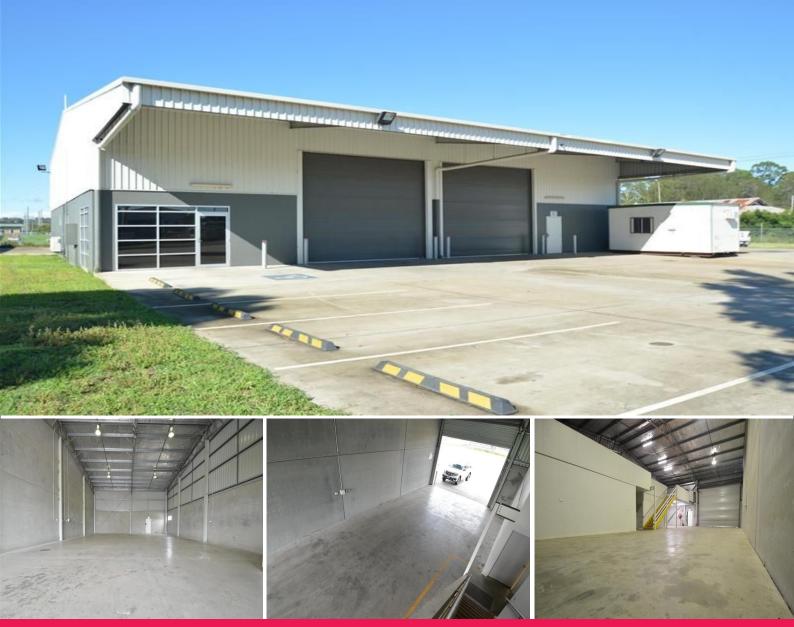

# **Freestanding Workshop**

Building Area: 468m2 (approx)

Freestanding workshops with plenty of yard space rarely come to the market, so do not delay in enquiring on this great Industrial property. Located at the end of Bradmill Avenue, the property benefits from features including:

- \* Workshop and offices with a floor area of 468m2 (approx)
- \* Additional mezzanine storage of 95m2(approx)
- \* Air conditioned office
- \* Excellent staff amenities including shower
- \* Plenty of 3 phase power outlets
- \* Drive through access to workshop
- \* Excellent concrete &

Industrial
FOR LEASE
Reduced -\$62,500pa + OGs + GST
468sqm