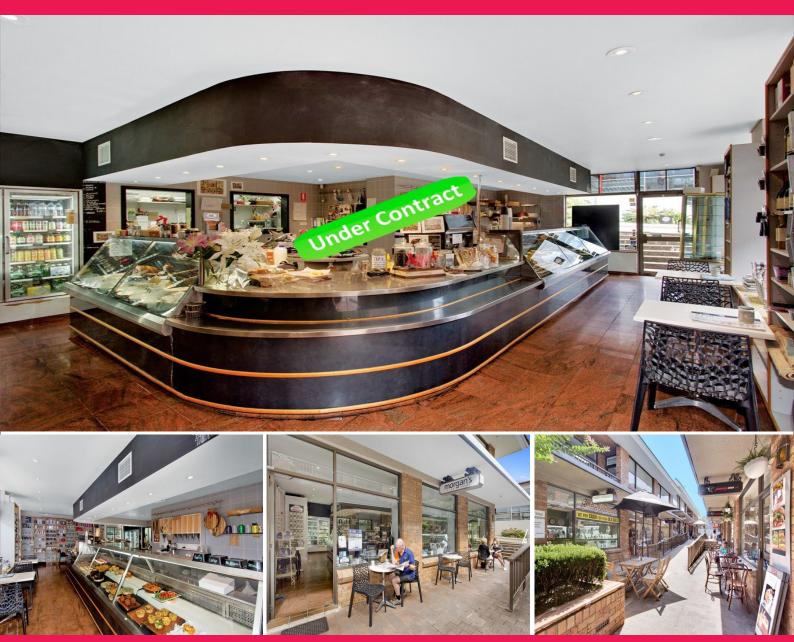

## Ideal suitability - Deli / Cafe in the Heart of Mona Vale

Prime location in Mona Vale, this busy shopping arcade offers a great opportunity for a variety of uses.

The location offers easy accessibility to public transport and an abundance of local parking in a prominent corner position.

Features Include;

- \* Prominent corner location in busy thriving Mona Vale
- \* Its a blank canvas ready for you to add your own personality.
- \* Good size space for kitchen area.
- \* Flexible and attractive lease terms available
- \* Great retail and hospitality opportunity
- \* Totaling 65m? in space
- \* Right next to Woolwor